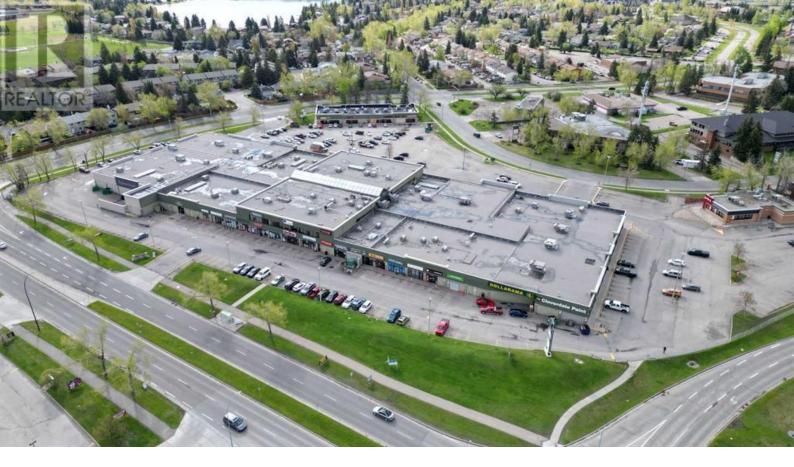

## 240 Midpark Way Calgary Alberta

- Fully developed office space available 1,021 sq. ft., 2,571 sq. ft. 3,762 sq. ft. with elevator access to 2nd floor - Excellent opportunity within very active Midnapore Mall just off Macleod Trail South- Prime retail / restaurant / medical space available, can be subdivided, 1,700 - 6,169 sq. ft., high ceiling and rear common loading dock access,- 2nd Floor office suite available 1,021 sq. ft., elevator access, other 2nd floor options- High vehicle and signage exposure- Strong anchor Tenants create great draw for new Tenant's- High population area, strong household income and close proximity to LRT station- Strong Tenant mix, including Treehouse Family Playground, Wendy's, Dollorama, Planet Fitness, Cloverdale Paints, International Food Supermarket and a mix of retail, beauty, medical, pharmacy, personal services and restaurant Tenant's (id:6769)