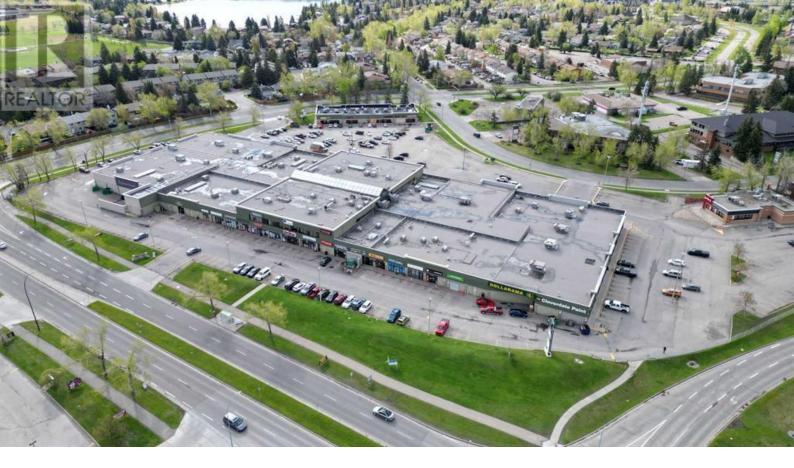

## 240 Midpark Way Calgary Alberta

\$15

LAST REMAINING UNIT - Fully developed space with private office, coffee station and open plan 2,084 sq. ft. with elevator access to 2nd floor and common washrooms - Excellent opportunity within very active Midnapore Mall just off Macleod Trail South- Prime main floor retail / restaurant / medical space available, 2,295 sq. ft. high ceiling and rear common loading dock access,- High vehicle and signage exposure- Strong anchor Tenants create great draw for new Tenant's- High population area, strong household income and close proximity to LRT station- Strong Tenant mix, including Treehouse Family Playground, Wendy's, Dollorama, Planet Fitness, Cloverdale Paints, International Food Supermarket and a mix of retail, beauty, medical, pharmacy, personal services and restaurant Tenant's (id:6769)