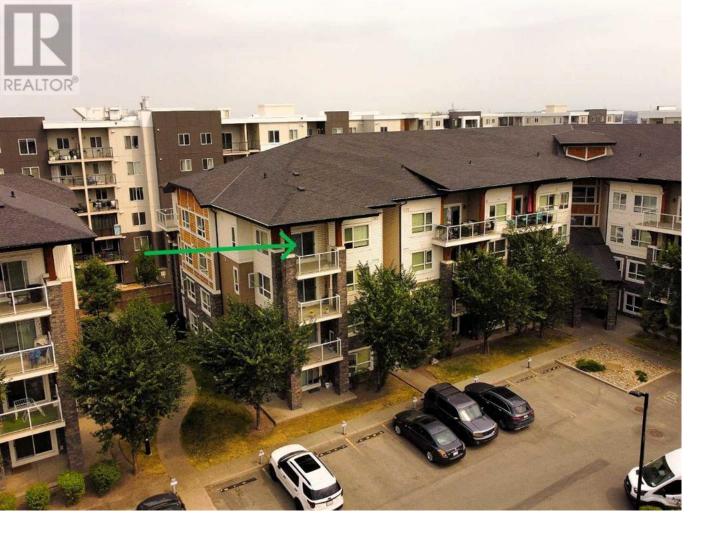

## 240 Skyview Ranch Road Calgary Alberta

\$355,000

Welcome to 2412 Skymills, a spacious TOP FLOOR CORNER unit with 2 bedrooms and 2 full bathrooms, and one of the larger units in the complex with close to 1000 sq. ft. This upgraded unit has a built-in work area when you enter. The smart design has the bedrooms on opposite side ideal for privacy. The open concept with an upgraded kitchen with stainless steel appliances and granite countertop and extra sitting on the breakfast counter. Relax in the living room area leading to a double patio door which overlooks the centre courtyard. The spacious primary bedroom has double walk-through closet plus a 4-piece ensuite. The second bedroom is big enough to put a king-sized bed. Be pleasantly surprised with the large size the unit has to offer. The unit comes with underground titled parking and extra storage. Skyview Ranch is a popular community with school, playground, easy access, close to the airport and Balzac Industrial. Call your favoutire realtor to arrange a viewing! (id:6769)