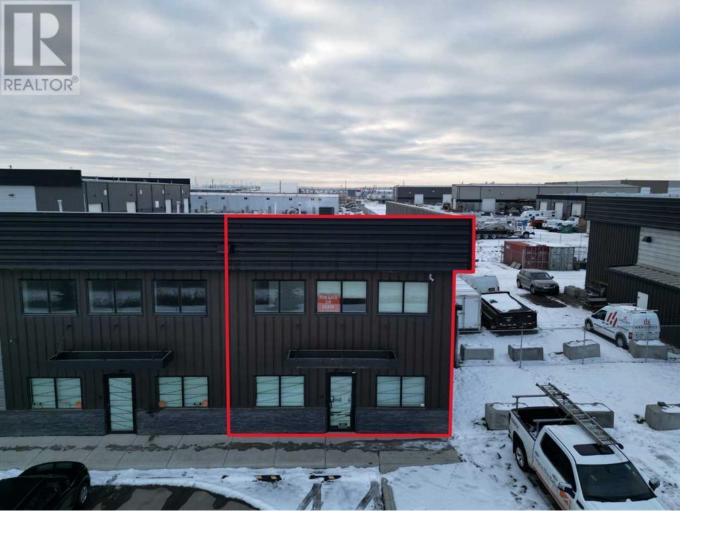

## 240023 Fontier Crescent Calgary Alberta

\$675,000

Rare Find, Excellent Opportunity Offered for Sale, 2,257 sq. ft. +/- Condo Warehouse Bay, development includes, main floor reception, office, kitchen and fully developed 2nd level containing 2 additional private offices. Balance of space is open warehouse with Bonus storage mezzanine, additional features include, 2 stage sump, 12' x14' drive in loading door and a secure rear storage compound. Registered Size Main Floor 162.53 m2 / 1,749.5 sq. ft. plus 507 .5 sq. ft. +/- mezzanine office. Frontier Industrial Park within Rocky View County also provides lower Property Taxes and no Business Taxes. Excellent Location, Just off Stoney Trail quick and easy access to all major SE corridors. (id:6769)