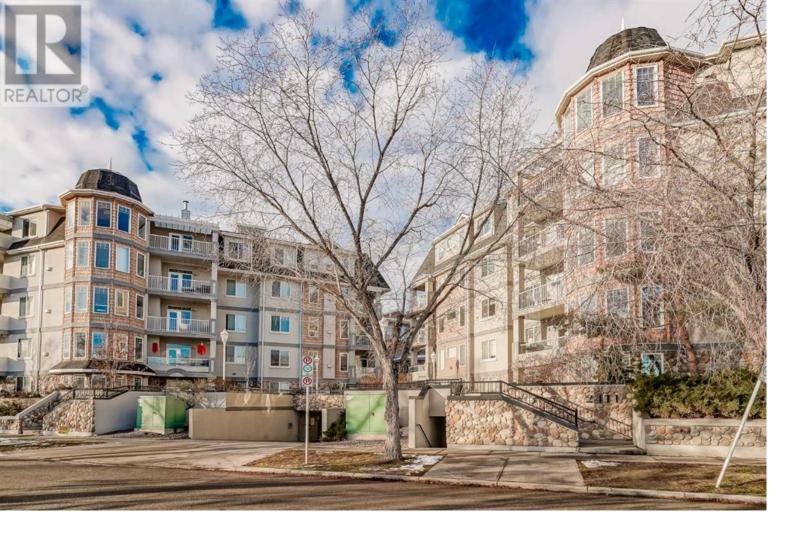

## 2411 Erlton Road Calgary Alberta

\$490.000

Discover the epitome of city living in this remarkable PENTHOUSE SUITE at The Waterford. This two-bedroom PLUS den penthouse is ideally located, granting you the convenience of strolling to the Repsol Centre, LRT, Stampede, and the vibrant restaurant and entertainment district of Mission. As you step inside, you'll be greeted by the grandeur of vaulted ceilings and the warmth of hardwood floors, creating a space that exudes elegance and style. To the right is a fantastic space for a den so you can work from home, or it can be used for any kind of function you need, even a small guest room. To the left, the gourmet kitchen boasts ample cabinetry and a breakfast bar, perfect for culinary enthusiasts and entertaining. Cozy up by the gas fireplace in the living area or host a delightful dinner in the spacious formal dining area. The private balcony comes complete with a storage unit. The king-sized master bedroom features a massive walk-in wardrobe and a private ensuite bathroom, providing a haven of tranquillity. An additional bedroom and full bathroom offer more living space and convenience. This is your chance to embrace the best of city living in a property that defines modern luxury and convenience. (id:6769)