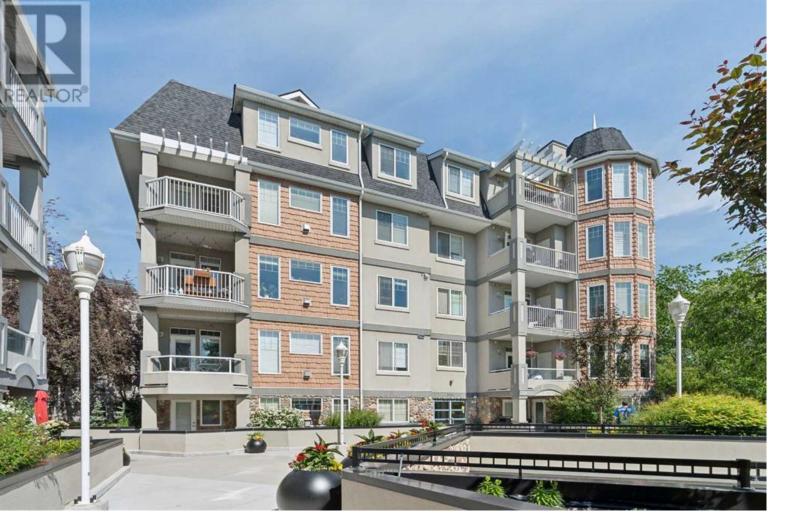

## 2411 Erlton Road Calgary Alberta

Welcome to The Waterford at Erlton! This 1,100 sq ft corner unit boasts 2 bedrooms and 2 bathrooms, featuring a southeast-facing balcony overlooking the building's serene courtyard. The spacious living room, complete with a cozy fireplace and mantle, offers a perfect spot to relax. The kitchen, with its peninsula island, and the dedicated dining area provide ample space for entertaining. The primary bedroom is generously sized and includes a luxurious 5-piece ensuite. The second bedroom and additional full bathroom are also spacious and well-appointed. This unit includes a titled underground parking space and storage unit for your convenience. Residents of The Waterford enjoy access to a recreation room, bike storage, and a beautiful courtyard gazebo. Additionally, the location offers exceptional accessibility to downtown, making it a prime choice for urban living. (id:6769)