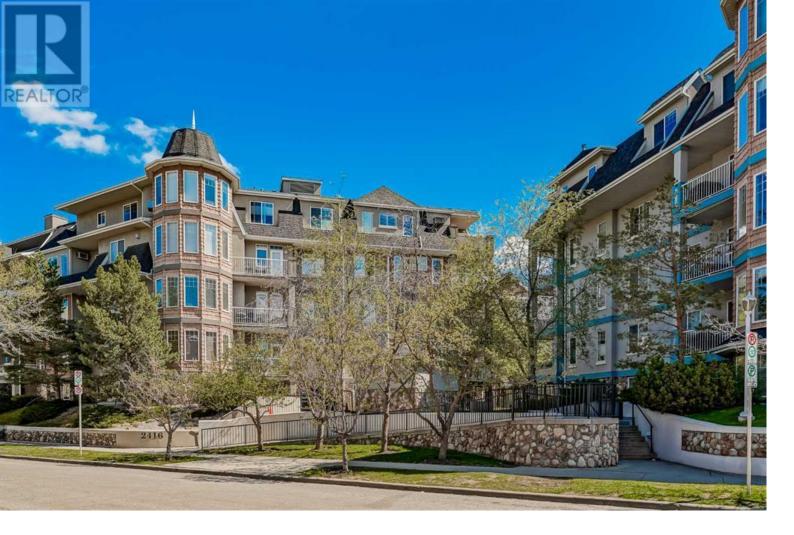

## 2422 Erlton Street Calgary Alberta

\$675.000

Nestled in the desirable Erlton neighbourhood within a fantastic complex, this stunning 2-bedroom plus den condo offers an expansive 1600+ sq ft of living space. Prepare to be captivated by the unique layout and the incredible kitchen, boasting abundant cabinetry, a built-in oven, an induction stovetop, and an integrated fridge that seamlessly blends with the cabinetry. A generously sized dining area flows effortlessly into the huge living room, complete with a cozy fireplace and an abundance of windows that flood the space with natural light. Elegant tile flooring extends throughout the entire unit. Retreat to two large bedrooms, each featuring its own ensuite bathroom - a luxurious 5-piece in the primary and a convenient 3-piece in the second. A dedicated den provides the perfect space for working from home. Enjoy the convenience of two entry points: one from the building's hallway and a private exterior entrance. This exceptional property also includes two titled parking stalls. The location is truly unbeatable, with easy access to the river pathways, the vibrant shops and restaurants of 4th Street, the iconic Saddledome just across the way, and downtown just minutes away. (id:6769)