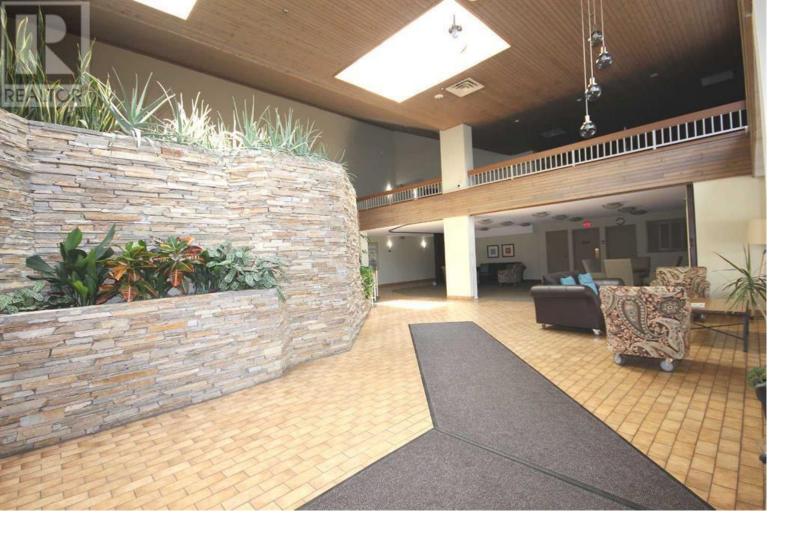

## 2425 90 Avenue Calgary Alberta

Bayshore Park is situated in the highly sought after community, Palliser. An age 25+ adult building with lots of amenities. This unit offers an open kitchen with eating nook, a dining room, a balcony, a grand size living room has a fireplace with 2 windows, extremely large master bedroom has an ensuite, in-suit laundry and a 2pcs bathroom. One underground heated parking stall and storage, plus outdoor visitors parking. The facilities inside Bayshore Park includes car wash, fitness room, sauna, community deck with BBQ, board room and etc. Fantastic location close to shopping, public transit and Glenmore Park. (id:6769)