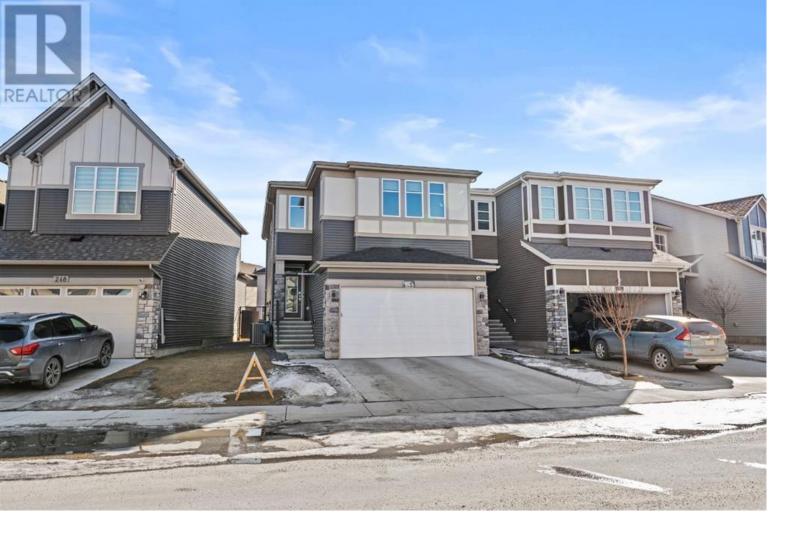

## 244 SAVANNA Way Calgary Alberta

\$699.700

Discover this stunning 2,013+ sq. ft. detached home in the vibrant community of Savanna, NE Calgary. Designed for comfort and functionality, this home boasts a south-facing backyard, allowing for abundant natural light throughout the day. The main floor features a spacious living area with built-in cabinetry around a fireplace, perfect for cozy gatherings. The modern kitchen is equipped with quartz countertops, a centre chimney hood fan, an electric cooktop, and a pantry for ample storage. A convenient half-bathroom completes this level. Upstairs, you'll find a large bonus room, ideal for a media space or play area. Two generously sized bedrooms—one with a large closet and the other with walk-in closets—share a well-appointed bathroom. The primary suite offers a tranquil retreat with a walk-in closet and private ensuite. The unfinished basement comes with rough-ins and two large windows, offering flexibility to customize the space to your preference—whether for personal use or a future development project. Additional highlights include central air conditioning, a side entrance to the basement, and a heated front double-attached garage. The fully fenced backyard is perfect for outdoor enjoyment. Located in a family-friendly neighbourhood, this home is close to schools, parks, shopping, and amenities. Don't miss out—schedule your showing today! (id:6769)