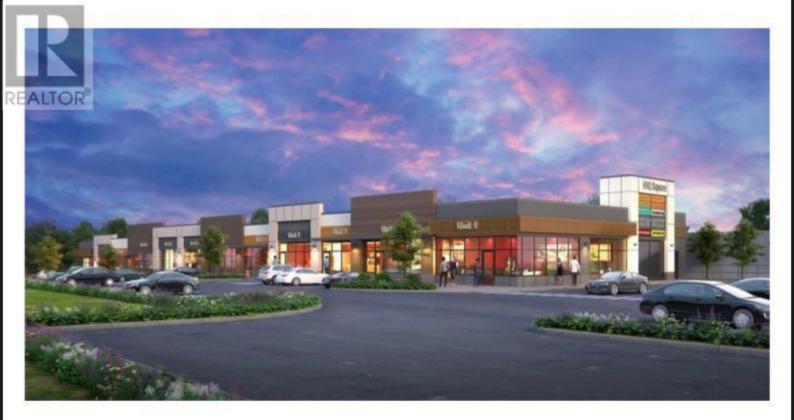

## 246 NolanRidge Crescent Calgary Alberta \$678,969

Nolan Hill, nestled in Northwest Calgary, stands as a vibrant new community promising modern living amidst natural beauty. The listed unit at "246 Nolan Ridge Crescent" is located within the Nolan Hill Business Park, located on Symons Valley Parkway & Sarcee Trail NW. The unit offers versatile uses across sectors including healthcare, fitness, retail and consumer services, among others. The property also features a total of 68 parking spaces. The property features a tower clock that shows time in MST zone. The unit offers its separate title, electrical panel , gas & water meter. It is newly built, never occupied so don't wait any further, all showings by appointment only. The Unit can be available for lease at \$37.5/sqft base rent + operating costs approx \$13.9/sqft. (id:6769)