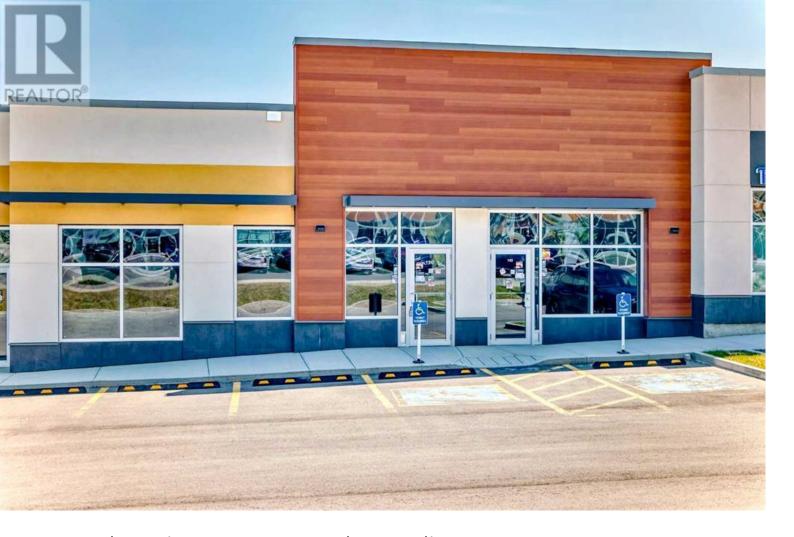

## 246 Nolanridge Crescent Calgary Alberta

\$649,999

Discover a rare opportunity to own a brand new 1,101 square foot retail commercial bay in Nolan Hill, one of Northwest Calgary's busiest communities. This newly constructed plaza offers excellent visibility from Sarcee Trail with easy road access and large parking availability for customers. The steady traffic in the area makes it an ideal location for a wide range of businesses. The surrounding area is well-established with strong residential density and continued development, ensuring a consistent customer base. The unit is brand new, allowing buyers to customize the space to suit their business or investment needs. Existing businesses in the plaza include exclusive uses such as a general physician, pharmacy, pizza, massage, and physiotherapy. There are also current tenants without exclusivity for grocery, a meat shop, and an Indian restaurant, providing a well-rounded mix of services and strong potential for complementary businesses. This is a fantastic opportunity for investors or owner-users looking to establish themselves in a high-demand commercial corridor with long-term upside. Whether you're looking to set up your own business or lease it out, this Nolan Hill retail bay is a great addition to any portfolio. (id:6769)