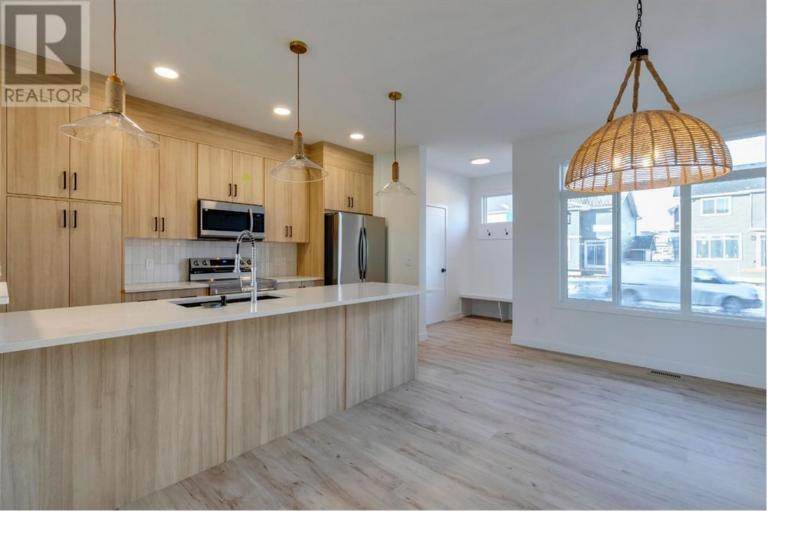

## 247 Sora Terrace Calgary Alberta \$540,000

\*Visit show home at 318 sora way SE Calgary mon-thurs 4-7pm, sat/sunday 2-5pm. Self guided tours available outside those times! HALF DUPLEX "TALO" Floorplan, with 3 bed/2.5 bath + Bonus by 'Rohit Homes' - an award winning home builder for over 35 years. FEATURING: SEPARATE ENTRANCE | LARGE WINDOWS | CONCRETE PARKING PAD | BRAND NEW | All Perfectly located In SE Calgary's 'Sora in Hotchkiss', close to a park, featuring a pond, paths, easy access to major highways and more. Step inside to an expansive open floor plan that seamlessly connects living/dining and kitchen. KITCHEN FEATURES: SS appliances, quartz counters, large island (with place for bar stools), cabinets to ceiling (42' tall), boutique lighting - a perfect place to gather and create masterful meals. Off the kitchen is the dining, mid room and half bath. The TALO plan offers windows across the back and front, and with the high ceilings as well as open floor plan, it leaves the home feeling bright and inviting. Upstairs, find 3 good size bedrooms, bonus room, laundry, 2 full baths. The primary retreat includes a walk in closet, and spa like retreat full en-suite. Ensuite features: Single vanity, window, bath/shower combo with rain head and wand, quartz counters and beautiful tile work. The lot features alley access in the back to a concrete parking pad (double).. This home is packed with features that make it a great option to consider for your next home purchase. Located just outside the ring-road, east of Stoney Trail, offering quick access to highways and other amenities on the southeast side of Calgary. All pictures and 3D tours are of the 'TALO' floorpan that is completed, your unit may have different (colors/finishings/spec upgrades/design interior/elevation) depending on Lot - confirm with builder. Get moving on this brand new place - before it's gone! \*Visit show home at 318 sora way SE Calgary...