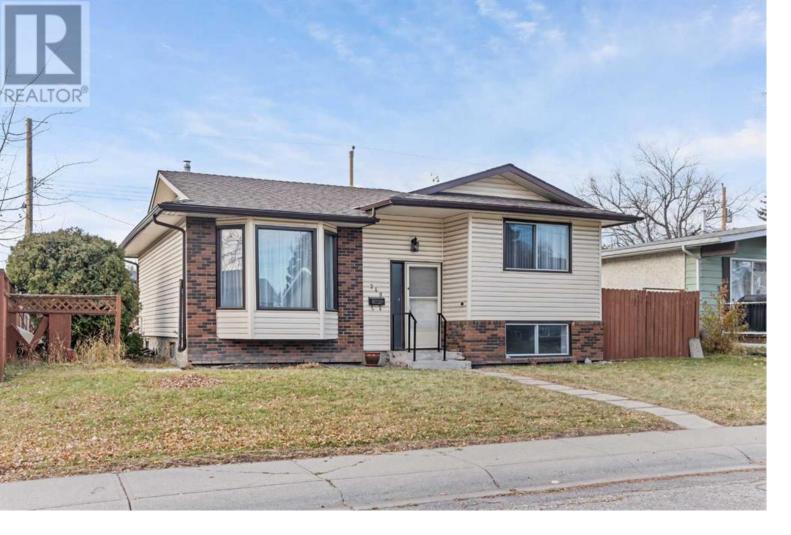

## 248 Madeira Crescent Calgary Alberta

\$449,900

Excellent location on a quiet crescent with local traffic only! West facing back yard on a good sized lot with plenty of room for a LARGE garage! Discover the charm of an ideal starter home or a smart investment opportunity. Situated in a family-oriented neighbourhood, this property provides peace and quiet while maintaining close proximity to essential amenities, including schools, shopping centers, parks, and public transit. Newer high efficiency furnace and updated hot water tank. All appliances "as is". Don't miss your chance to own this gem in a prime location--book your showing today! (id:6769)