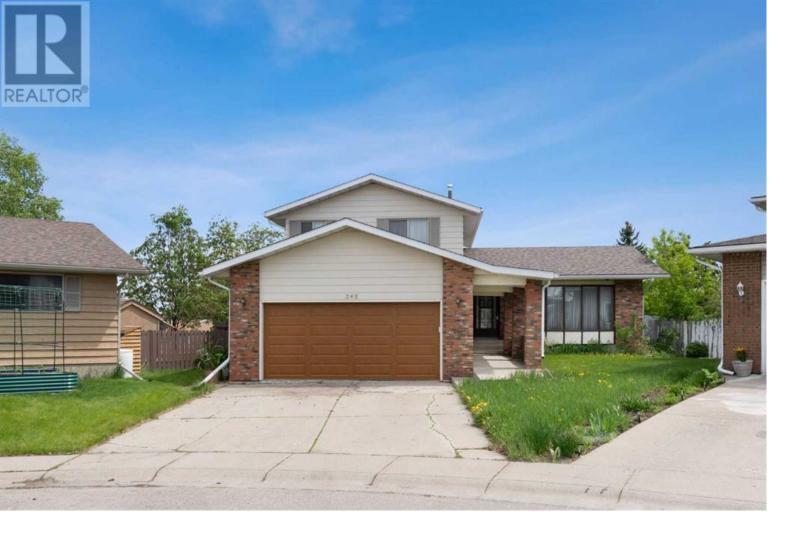

## 248 Madeira Place Calgary Alberta \$575,000

Unleash your imagination with this opportunity in Marlborough Park. Located on a private cul-de-sac that backs onto a greenspace, this 1800+ square foot home with 4 bedrooms above grade is waiting for its new family. This is the largest single-family home in the neighbourhood that has hit the market in 5 years! The property is in original condition but has a high-efficiency furnace and a newer hot water tank. The home is sold "as-is, where-is". The pie-shaped lot has garden beds, Goji berry trees, raspberries, and strawberries. The property also has a back lane, which keeps your front driveway clear of bins. Don't wait, this fantastic opportunity on a rare home in Marlborough Park won't last long. (id:6769)