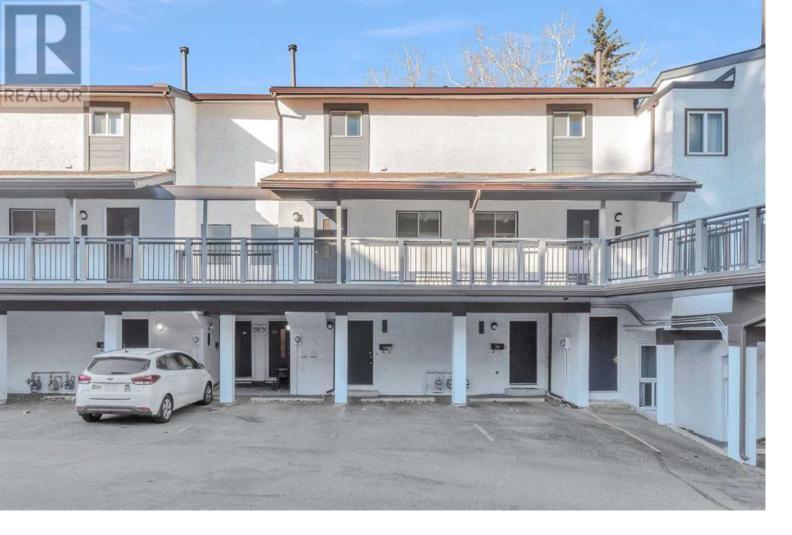

## 2520 Palliser Drive Calgary Alberta

\$309,900

Great investment opportunity: Spacious TOWNHOME unit backing onto central park/playground in the popular south west community of Oakridge, close to schools, shopping, and transportation with Immediate Possession. The property boasts 1158 square foot of living space with 2 BEDS/1 BATH and comes with partially covered PARKING right outside the front door. Entering the unit from the parking area, you will find a spacious foyer which provides a great place to put coats and shoes before going up the stairs to the main level. On the main floor level there is a bright kitchen with modern white cabinetry, a dining room with feature beam leading into the living room with patio doors opening onto a balcony that overlooks the central park/playground. There is also a convenient front door on this level leading onto a covered walkway. On the top floor you will find a good-sized primary bedroom, a second bedroom, plus a full bathroom with laundry area. This PET-FRIENDLY condo complex is in an amazing location, just around the corner from South Glenmore Park, and the Glenmore Reservoir. Adjacent to the Oak Bay Plaza with its many great services and restaurants. And is just two blocks to Nellie McClung elementary school. Transit is plentiful and getting around and out of the city is super easy with the quick access to Stoney Trail. Plus the SELLER WILL CONSIDER PROVIDING A 'VENDOR TAKE BACK MORTGAGE' AT PRIME (5.95%) TO QUALIFIED BUYERS WITH A MINIMUM DOWNPAYMENT OF \$20,000. Contact your favourite Realtor today to book a showing and find out why this could be a smart move for you. (id:6769)