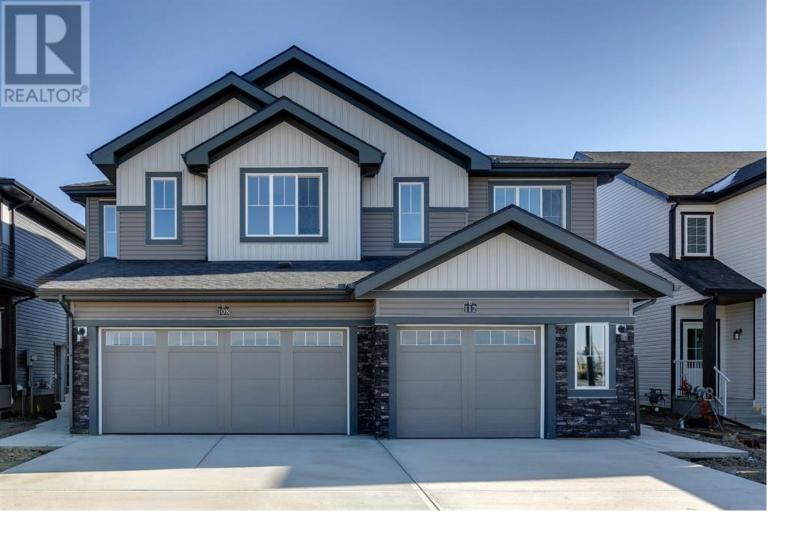

## 264 Sora Terrace Calgary Alberta

\$550,000

\*Visit show home at 318 sora way SE Calgary mon-thurs 4-7pm, sat/sunday 2-5pm. Self guided tours available outside those times! Quick possession - The "CARTER" Floorplan, with 1,475 sq ft 3 bed/2.5 bath by 'Rohit Homes' - an award winning home builder for over 35 years known for its design interiors. featuring: SEPARATE ENTRANCE | SINGLE OVERSIZED ATTACHED GARAGE | BRAND NEW | Perfectly located at Sora in Hotchkiss, with easy access to highway and amenities close by. UPGRADES AND FEATURES INC: quartz counters throughout, kitchen cabinets 42' tall, separate entrance, attached garage and so much more! Step inside to find yourself gravitate towards your large chefs kitchen, which includes SS appliances, quartz counters, large island (with place for bar stools), cabinets to ceiling (42' tall), walk thru pantry to garage (handy) - a perfect place to gather and create masterful meals. Off the kitchen is the nook, and living space. There are windows across the rear, and with the high ceilings as well as open floor plan, it leaves the home feeling bright and inviting. Upstairs, find 3 good size bedrooms, with one being the primary retreat, that includes a large walk in closet, and spa like retreat full en-suite. To complete upper level is another full bath, and laundry. There is separate entrance to basement. To wrap this up is an oversized single attached garage - a must have for our winters! This home is packed with features that make it a great option to consider for your next home purchase. Located just outside the ring-road, east of Stoney Trail, offering quick access to highways and other amenities on the southeast side of Calgary. All pictures and 3D tours are of the same' floorpan that is completed, your unit may have different (colors/finishings/spec upgrades/design interior/elevation) depending on lot - confirm with builder. Get moving on this captivating place -...