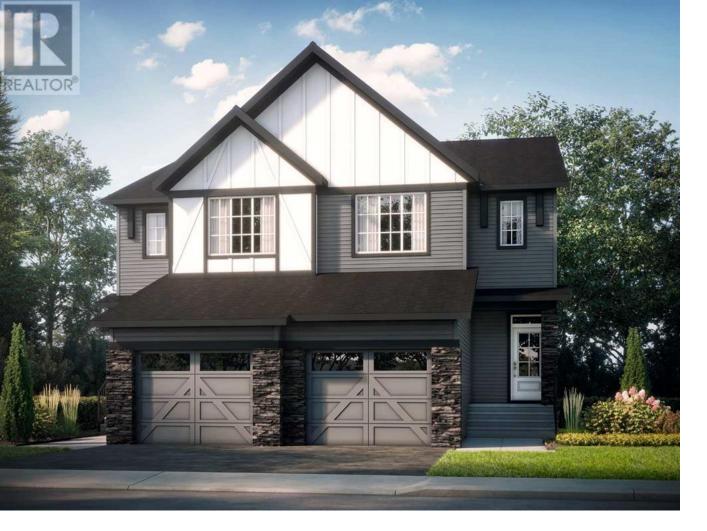

## 27 Legacy Glen Court Calgary Alberta

Legacy - 27 Legacy Glen Court SE: Excellent pre-construction opportunity. Welcome to the brand new Marley mode built by Shane Homes in the community of Legacy. This model features 1,732 sq ft, 3 bedrooms, 2.5 bathrooms and an attached single car garage backing onto a green space. The main floor features a central kitchen with stainless steel appliances, island with seating, pantry and breakfast nook with patio doors to the yard. The living room, 2 pc powder room with pocket door and spacious mud room complete the main level. The upper level has a spacious primary bedroom has a walk-in closet, 4 pc bathroom with dual sinks and shower; 2 additional bedrooms at the rear of the home, bonus room, 4 pc main bathroom, laundry and linen closet. The lower level basement remains unspoiled with side entry and bathroom rough-in. Situated in the community of Legacy, this home is close to parks, pathways, shops, schools, and a short commute to Macleod Trail, Stoney Trail, and Deerfoot Trail (QE II). Call for more info! (id:6769)