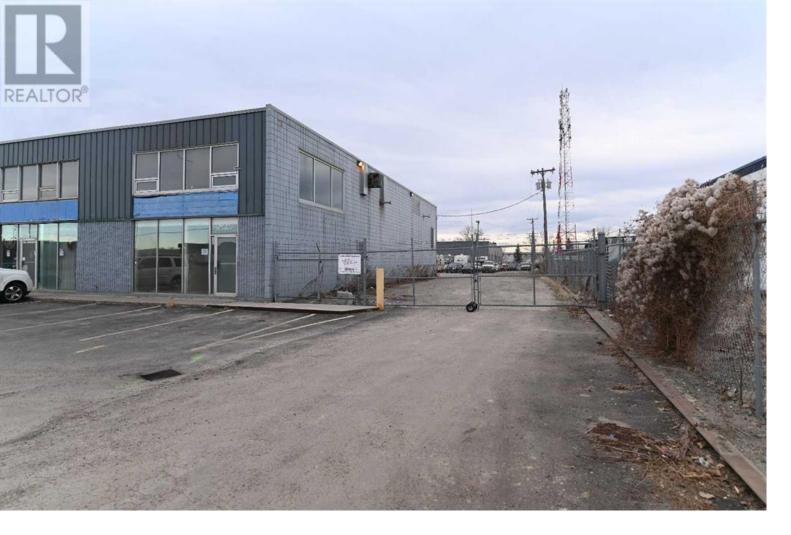

## 2705 5 Avenue Calgary Alberta

\$2,683

Located in the Meridian industrial park this I-2 zoned 2300 sq ft bay with 1 - 12 X 14' drive-in door, 3 phase 300 amps power. 19' ceiling, 2 baths, 2 offices, 3 man doors, Available large and secured storage yard at the rear. The lot covers 1 full acre of land. Would suit commercial, semi-retail, and industrial requirements, automotive use is fine, it is also approved by the city as a place of worship. vacant ready for immediate occupancy. (id:6769)