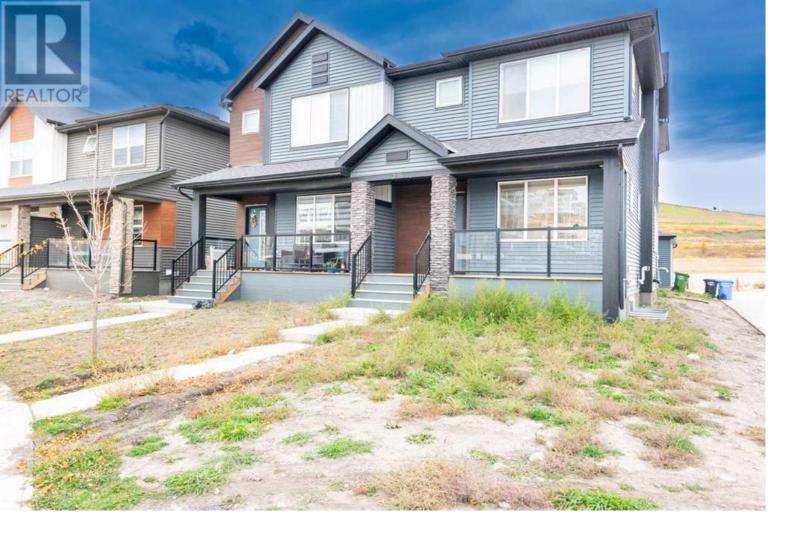

## 275 Wolf Creek Way Calgary Alberta

\$699.000

Welcome to this newly built, spacious house which includes 5 bedrooms and 3.5 bathrooms with legal basement suit. Located in one of the most sought after community Wolf Willow, Southeast Calgary. There is a path way in the back that not only offers privacy but also provides natural scenic beauty right from the backyard. Property offers about 2300 SQF of living space. Main floor includes gourmet kitchen and dinning space. Modern kitchen offers island with sparkling quarts countertops, modern cabinetry and the upgraded stainless steel appliances offer a perfect blend of style and functionality, making this kitchen a chef's dream. Corner location and big windows provide lots of sunshine and comfort. The upper level offers two additional bedrooms, and a 4 pc shared bathroom. The basement is a legal suit, 2 bedrooms, separate laundry, kitchen and separate entry allows rental income or can adjust extended family. The corner lot with a backyard outdoor space is perfect for relaxation or outdoor gatherings. House is located close to Fish Creek Park, Bow River, and Blue Devil Golf Club. Wolf Willow will be home to future schools, a dog park, commercial development, and trails. (id:6769)