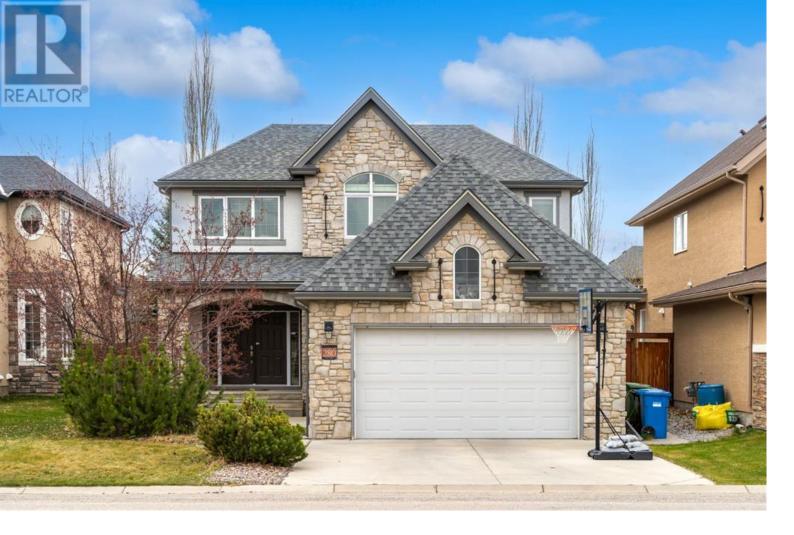

## 280 Tuscany Estates Rise Calgary Alberta

Wow! This is the one you have been waiting for... Quality built Albi Home, located on one of Tuscany's most prestigious streets. Wonderful location in the Estate area, steps away from the ravine. This pristine property offers over 4200 sq ft of thoughtfully-designed living space, with 5 bedrooms and extensive upgrades. Stone and stucco exterior adds to the attractive curb appeal. You will be immediately impressed by the spacious open concept layout, high ceilings, gleaming hardwood floors and plentiful, West facing windows. Awaken the chef and entertainer in yourself, in the gourmet kitchen! Please note the astounding amount of cabinet space, granite countertops and 5-burner gas range. Simply walk through the large pantry, to the laundry room and oversized double car garage. An exquisite open riser staircase leads up to the second story which offers 4 great sized bedrooms, including an elegant primary suite. This exceptional retreat won't disappoint, with a double door entrance, airy vaulted ceilings and fully custom walk-in closet with extensive built-ins and a vanity. The luxurious 5 pc en-suite features his-and-her sinks, a spacious glass shower and deep soaker tub. Enjoy hanging in the basement beside the awesome wet bar and cozy rec room with projector. A 5th bedroom and 4-pc bathroom completes the lower level. The sunny West facing backyard boasts a deck with BBQ gas line, stamped concrete patio and lush private landscaping. Stay comfortable all year long with two gas fireplaces and two AC units. Some noteworthy extras include: infra-red gas heater in the garage, ceiling speakers, two high efficiency furnaces, central vacuum, irrigation system & rounded corners. Tuscany is one of Calgary's most upscale and sought after NW communities, known for its scenic beauty and family oriented lifestyle. Enjoy the 170-acre natural ravine, mountain views, extensive pathwa...