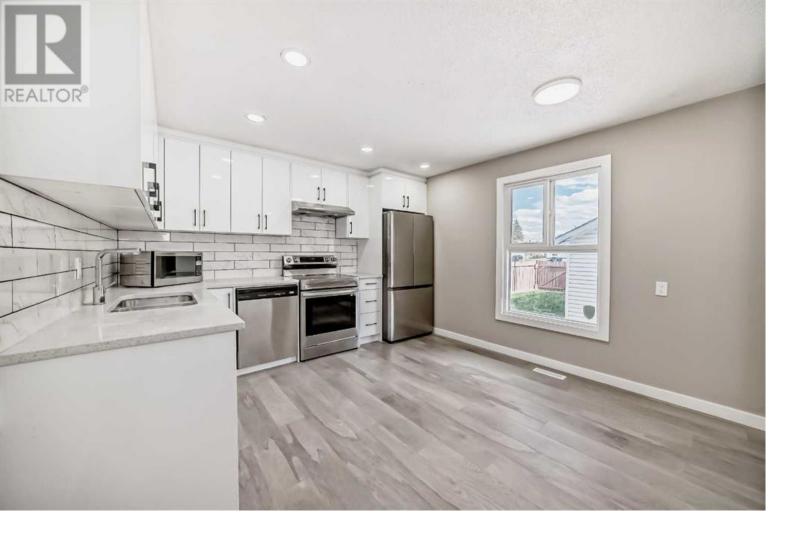

## 3 Whitworth Way Calgary Alberta

\$574,900

INVESTMENT PROPERTY: This corner lot offers a spacious and versatile layout with options to live upstairs and rent downstairs or rent both units. Located in the sought-after community of Whitehorn, this is yet another beautifully renovated designer home in a fantastic location. Upon entry, you'll be welcomed by a bright and open living room. The high-end kitchen features stainless steel appliances, stackable laundry, and a half bath. In the back you will find a large backyard and a double detached garage. Vinyl flooring is throughout the main level. Elegant railings guide you to the upper floor, which includes three bedrooms: a master and two additional generously sized rooms, along with a full 4-piece bathroom and high-quality carpeting throughout. The fully finished basement, accessible via a side entrance, includes a family room, kitchenette, Furness room, with separate laundry, a full 4-piece ensuite bathroom, a bedroom. The fenced backyard provides ample space for various activities. Conveniently close to all amenities. Thank you for viewing, and enjoy! (id:6769)