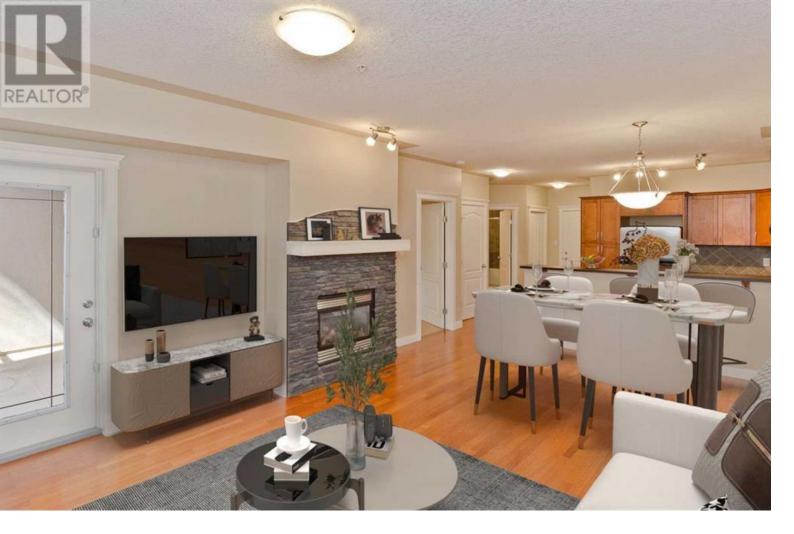

## 30 Discovery Ridge Close Calgary Alberta

\$315,000

Click brochure link for more details\*\* Experience luxury living in the heart of Southwest Calgary's prestigious Discovery Ridge. Nestled in the highly sought-after Wedgewoods of New Discovery, this RENOVATED corner unit condo offers an unparalleled blend of high-end finishes, nature-infused living, and premium amenities. Positioned just steps from Griffin Woods Park, you'll feel like you're living in a Banff or Canmore retreat, while remaining close to all the conveniences Calgary has to offer. Key Features that Sets Chateau 318 Apart: Spacious 863 sq. ft. (builder plan) layout featuring 1 bedroom + den and a walk-in closet in the primary bedroom. Steel and concrete construction, providing superior soundproofing and a serene atmosphere. Recently refinished level three Brazilian cherry hardwood floors (valued at \$4800) and freshly painted walls, baseboards, and trim (valued at \$3200)--move-in ready and dripping in luxury! A rare gas fireplace, perfect for cozy winter evenings, alongside a massive soaker tub and separate shower--features almost unheard of in condo living. Corner unit privacy: Enjoy the peace and quiet with only one shared wall and ample natural light. Pet-friendly building with a titled underground parking stall for secure and convenient access. Unmatched Building and Community Perks: Fitness facility and games room right on site, plus security services patrolling the premises for your peace of mind. Steps away from Griffin Woods Park: Immerse yourself in nature with endless hiking trails, wildlife, and stunning views, all at your doorstep. Whether it's a morning walk or an evening run, this park is your backyard. Convenient access to West Hills and Signal Hill Centre, offering a wide variety of shopping, dining, and entertainment options, all within a short drive. Unlike the other condo units, Chateau 318 offers top-tier upgrades, including newly re...