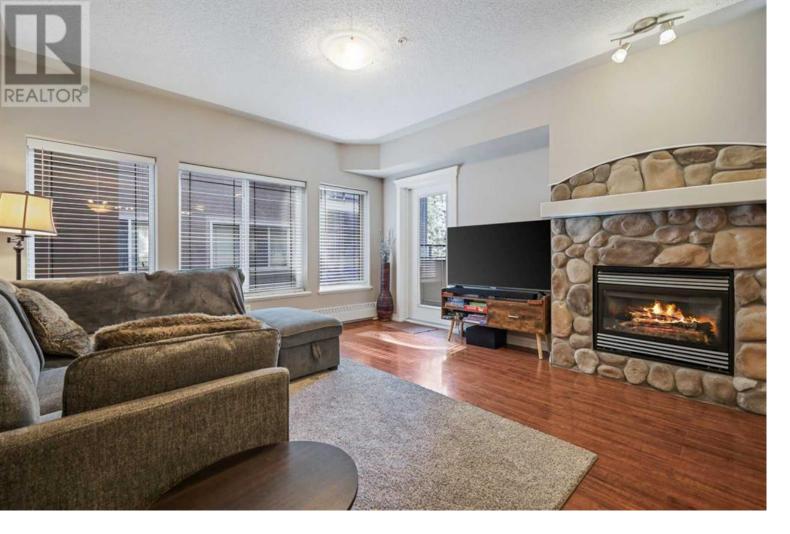

## 30 Discovery Ridge Close Calgary Alberta \$318,500

This is a unique 1 bedroom plus den, 792 sq ft condo is located in the 30 building, part of a concrete set of buildings surrounded by trees. The large living room has laminate floors running through the condo and into the office. The bedroom is carpet with a good sized walk in closet. Please note that all utilities, including lights, are included in the condo fee. The condo comes with one underground titled parking stall. A hiker's paradise, you are 3 minutes from the Elbow River pathway system. Discovery Ridge is a quiet, secluded area with easy access to shopping, schools and city transit. It is like living in Canmore yet 15 minutes to downtown. Mount Royal University and the Rockyview Hospital are less than 10 minutes away and you can be out of the city and on your way to Banff in minutes. Amenities include a gym and community room in Building 30. The recently completed Calgary Ring Road gives you easy access to all quadrants of the city. The Discovery Ridge community area is located right behind the Wedgewoods with a children's playground, tennis courts, soccer fields, skating/hockey rink, basketball court - all maintained by the Discovery Ridge Community Association. (id:6769)