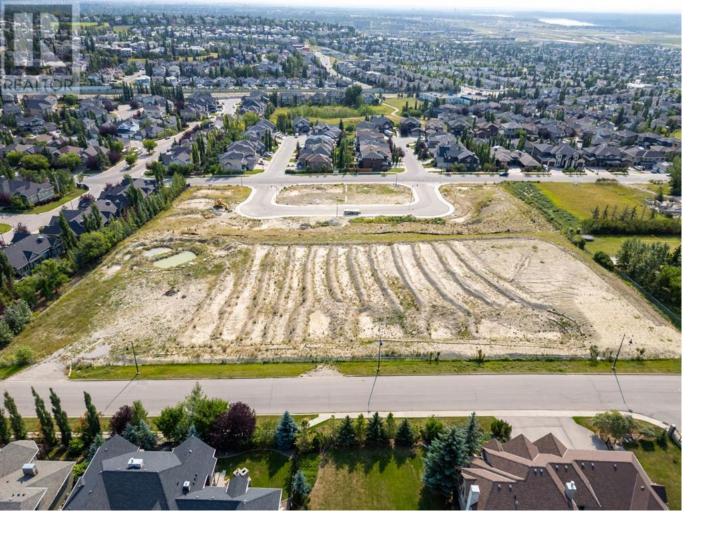

## 30 Elveden Drive Calgary Alberta

\$3,800,000

Investor Alert! VACANT LAND! Exceptional Development Opportunity in the prestigious Elveden area of Springbank Hill--one of Calgary's most sought-after locations. This 2.87 acre parcel offers a rare chance to develop within the city limits of Calgary. The Elveden area is known for its prestige and high property values, making this a perfect location for developers looking to create a luxury residential enclave that blends urban convenience with natural beauty in an established, upscale community. This prime land is zoned for residential development, making it IDEAL FOR 12-15 LOT subdivision potential. This parcel is ready for immediate development. Paved road access to the community from multiple points enhances the appeal. Don't miss this chance to secure a premier piece of Calgary real estate in the heart of Springbank Hill, with flexible seller financing options available to qualified developers." (id:6769)