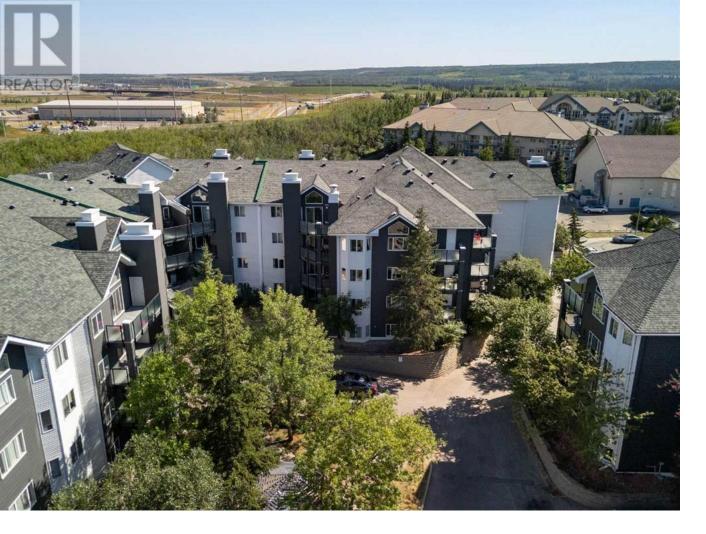

## 30 Sierra Morena Mews Calgary Alberta

\$349,000

An amazing opportunity to own in the desirable Pavillions of Richmond Hill. This stunning 831 sqft, 2 bed, 2 bath condo features a modern open-concept layout that seamlessly combines comfort and style. The unit features newer laminate flooring in the main living area, kitchen, and second bedroom, complemented by freshly painted main areas that create a bright and welcoming atmosphere. Enjoy spending time on your private south-facing balcony, perfect for relaxing and entertaining. There is also a storage room located off of the balcony, for added convenience. Ideally located within walking distance to Signal Hill and West Hills Shopping Centres, this home is also close to schools, transit, and provides quick access to Stoney and Tsuut'ina Trails. The building includes a car wash bay in the underground parking area, and the condo comes with one titled parking space and ample visitor parking. Situated in a great area, this immaculate unit has been well taken care of and is incredibly bright thanks to its open layout south facing windows. Don't miss out on this exceptional opportunity to own a beautiful condo in the highly desirable Signal Hill community. Schedule a viewing today and make this your new home! Book a showing today... this one won't last long! (id:6769)