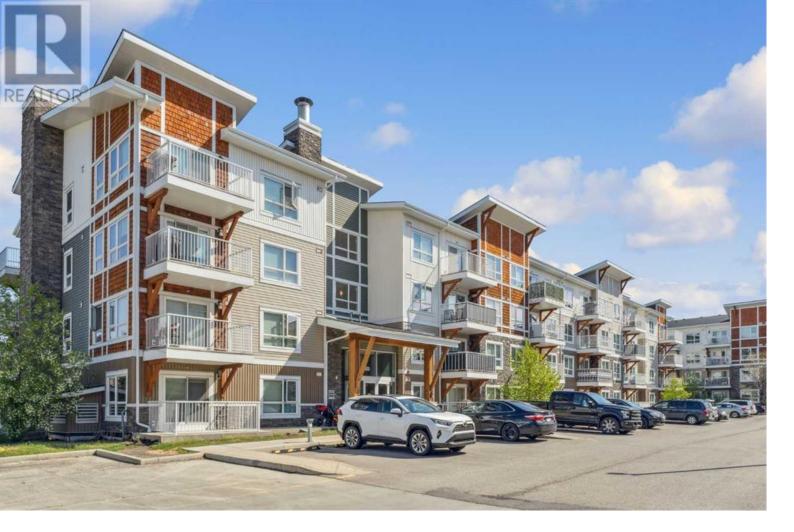

## 302 Skyview Ranch Drive Calgary Alberta \$309,900

PRICE REDUCED!!!! THE CHOICE UNIT IN THE ENTIRE BUILDING!!! LEAST EXPENSIVE UNIT FACING OUT TO THE BEAUTIFUL LANDSCAPED COURTYARD!! Main floor corner unit with living room walk out to lovely spacious patio- PERFECT for PETS, barbecue entertaining, morning coffee or evening beverage! This property offers a bright and welcoming ambiance thanks to all the natural light that being a corner unit offers. The landscaped courtyard is a natural extension of your lovely unit; people here love to garden as you can see with numerous plant pots, raised gardens and planting tables! Unit has just been upgraded with NEW luxury Vinyl Planking, NEW plush carpet in the Primary and NEW paint throughout. This open concept corner unit features two spacious bedrooms and two full bathrooms; one being the 4-piece ensuite adjoined to the primary. One TITLED HEATED UNDERGROUND PARKING STALL and one storage locker located directly in front of your parking for easy access. Both of these are located only 20 feet from the door accessing the elevator. Prairie Sky School K-9 and Apostles of Jesus School also K-9 are both walking distance. Skyview Ranch offers everything family; transit, shopping, medical services, bike paths and playgrounds. PETS ARE WELCOME but Board Approval is still required. Plenty of Guest Parking is available. This lovely unit is PRICED TO SELL!! \$309,900!!!! Mrs. CLEAN LIVES HERE - shows 10/10!!!!! (id:6769)