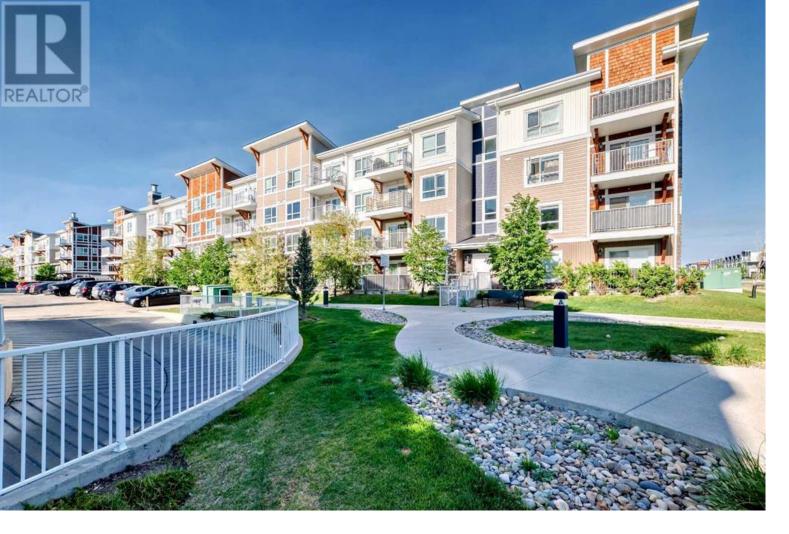

## 302 Skyview Ranch Drive Calgary Alberta

\$310.000

NORTH FACING UNIT | CONVENIENT LOCATION | 2 BEDROOM 2 BATHROOM | TITLED PARKING | IN-UNIT LAUNDRY | Welcome to this modern 2 bedroom 2 bathroom 800+ sq ft condo located in the vibrant, family-friendly community of Skyview Ranch. The open-concept floor plan boasts stunning cork flooring throughout. The expansive living room is enhanced by large sliding doors that lead directly to a spacious balcony. The kitchen is equipped with contemporary cabinetry, sleek quartz countertops, and stainless steel appliances. The primary bedroom features double closets and a luxurious 4-piece ensuite. There is also an additional well-sized bedroom and a 4-piece bathroom. For added convenience, the unit includes heated, underground titled parking. This home offers unbeatable access to a wide range of amenities including nearby schools, banks, local parks and playgrounds, and walking paths. Just minutes from Sky Pointe Landing and a short drive to CrossIron Mills, shopping and dining options are always close at hand. Commuters will appreciate quick access to Stoney and Deerfoot Trails, as well as proximity to Calgary International Airport and future Green Line LRT development. With local fitness centers, childcare services, and a strong community association, this location offers both convenience and connection perfect for first-time buyers, young professionals, or investors. (id:6769)