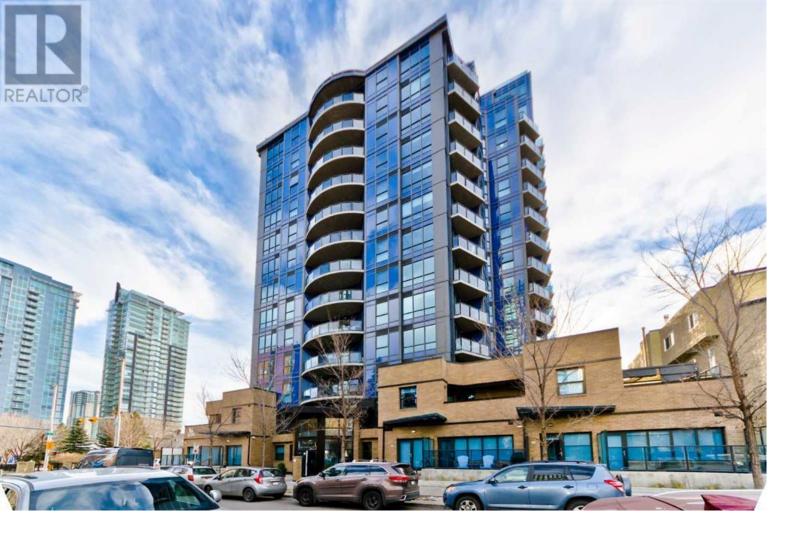

## 303 13 Avenue Calgary Alberta

\$408.000

Welcome to The Park in the heart of the Beltline, perfectly positioned between Central Memorial and Haultain Park. This East-facing 2-bedroom, 2-bathroom unit, has a very functional floorplan, A/C, Underground Parking, and dazzling unobstructed views of downtown and the Calgary Tower! One of the most prestigious buildings along the beltline with concierge and security. This unit features hardwood floors, a kitchen with high-end GE stainless steel appliances, large island, granite countertops, and full-height cabinetry. The primary bedroom offers a private ensuite and views of the tower. The second bedroom boasts large windows with stunning views. Additional amenities include a balcony with city skyline views, gas BBQ hook-up, in-suite laundry, air conditioning, titled parking, and a storage locker. Building amenities enhance your lifestyle with a large common room, patio, community garden, guest suite, bike storage, gym, and EV charging stations. Located within walking distance to top dining, shopping, the Saddledome, and downtown, this unit at The Park offers a premium urban living experience. (id:6769)