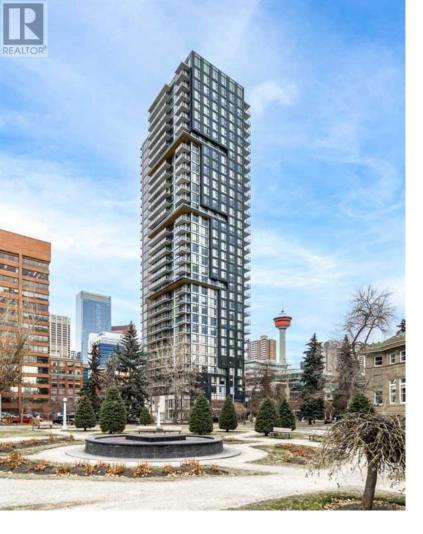

## 310 12 Avenue Calgary Alberta

\$359.900

Welcome home to this LARGE ONE bedroom and Flex NW corner unit (570 sqft) with gorgeous views in the stunning Park Point. Located on the historic Central Memorial Park in the heart of Calgary's welcoming, vibrant and highly sought after Beltline community. Inside this ONE BEDROOM with FLEX SPACE unit, you will find a streamlined modern living space with distinctive details such as real granite countertops and full slab backsplash in the kitchen, plus pure marble-topped vanities in the bath. Open concept living is taken one step further by integrating kitchen cabinetry, appliances, and hardware to make your work, dining and living space one harmonious experience. The bedroom easily fits a queen and has two large closets! A luxurious 3pc bath, a coat closet and laundry/storage room complete the space. Additionally, this Corner unit with large windows allow for plenty of natural light and offer breathtaking City views from Both West and North. The secure parkade is where you will find the titled parking stall and a storage unit. Lots of amenities... full gym, sauna, rec room, outdoor BBQ space, Zen garden, Car Wash/Pet Wash Bay, Guest Suite PLUS there's a concierge which allows for a relaxed but convenient lifestyle in Downtown! Across the street is Central Memorial Park and you're within walking distance to the plus 15 and more! Come see before it's gone! (id:6769)