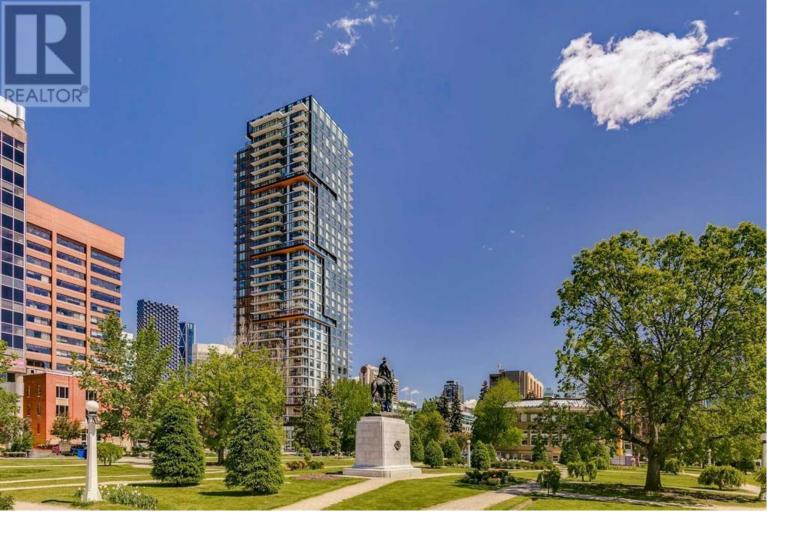

## 310 12 Avenue Calgary Alberta

\$780.000

This stunning corner, end unit is located on the 25th floor of the esteemed Park Point building in the vibrant Beltline community, presents an exceptional blend of modern sophistication and urban conveniences. Spanning 935 sq. ft with 9' ceilings, this residence boasts 2 bedrooms, office/den plus 2 full bathrooms, offering a spacious layout that maximizes comfort and functionality. As you step inside, you're greeted by an abundance of natural light flooding through large windows. The captivating vistas of downtown, Central Memorial Park and the majestic Rocky Mountains creates an inviting backdrop, perfect for unwinding or entertaining guests. Designed for the discerning chef, the open concept kitchen is a culinary delight, featuring granite countertops and backsplash, complemented by chic white cabinets and stainless steel appliances, including a gas cooktop. The expansive island doubles as a breakfast bar, while a dedicated coffee/beverage station adds a touch of luxury to your morning routine. Living and dining spaces both with large windows and southern views. The primary bedroom is a serene retreat, complete with a walk-through closet leading to a luxurious 6-piece ensuite, boasting a soaker tub, dual sinks, and a separate shower. A second bedroom offers a cozy retreat for guests with more outstanding city views plus ample storage space. An additional 4-piece guest bath with an oversized shower plus in-suite, full-size laundry and air conditioning, ensuring comfort yearround. Parking is a breeze with two titled parking stalls in the heated underground parkade, accompanied by two storage lockers for added convenience. The pet-friendly Park Point building offers an array of amenities, including a car/pet wash bay, fitness center, sauna and steam room, party room, and a tranquil courtyard garden with a BBQ station, providing the perfect setting for social gather...