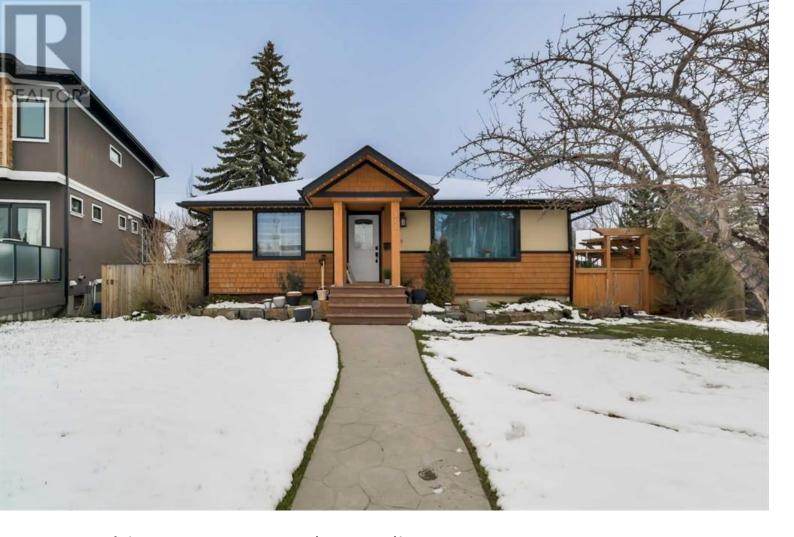

## 3120 Kildare Crescent Calgary Alberta

\$1,300,000

ATTENTION BUILDERS AND DEVELOPERS - A Rare land Assembly / Building Opportunity in Killarney! Both combined lots boast a size of over 19,000 sq ft! Located in Kildare Crescent a coveted location facing a beautiful park with children's play area, Winter Ice Rink, Fire Pit and lined with High Value Homes! TO BE SOLD IN CONJUNCTION WITH 3603 Kildare Cr - The Subdivision has been approved for the 2 lots to be split into 5 building lots! Each site can accommodate approximately a 2100sqft above-grade home with a double or triple garage!. The cost per lot is only 500k! Minutes from Downtown & steps away from plenty of amenities, schools and public transportation this is an excellent location for a future development project! The subdivision approval package is attached in supplements. (id:6769)