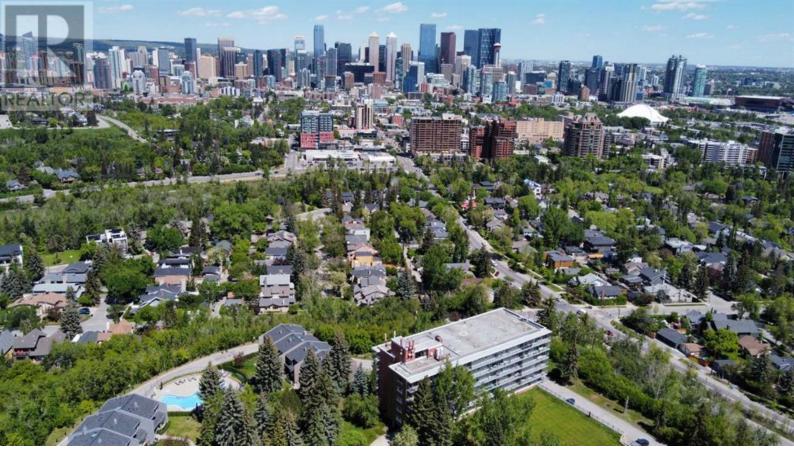

## 3204 Rideau Place Calgary Alberta

\$849,000

Experience the best of urban living in this stunning 1,400 square-foot condo that is now available for you to call home. With both NORTH and SOUTH facing balconies, this property offers not only breathtaking views but also an abundance of natural sunlight, setting it apart from other residences. Inside, you'll find two spacious bedrooms and two full bathrooms, offering comfort and privacy. Additional features include dual storage units and two side-by-side parking stalls in the underground garage, providing maximum convenience. Located in a highly sought-after area, this condo is perfectly positioned to take advantage of everything the city has to offer. Enjoy the natural beauty of serene walking paths along the Elbow River, or head to the nearby Stampede grounds, theaters, and a wide variety of dining options—ensuring that entertainment and leisure are just steps away. The recently renovated decks offer panoramic views of the vibrant downtown skyline, creating a spectacular backdrop for both daily life and hosting guests. This condominium blends modern elegance with urban convenience, creating an inviting and functional living space. The two underground parking stalls (17 and 18) are conveniently located side by side, and the building offers a unique, personal bike lock-up separate from the communal bike storage area. For those looking to relax, the seasonal pool is an additional perk available for your enjoyment. Don't miss out on this exceptional opportunity—contact your realtor for more details! (id:6769)