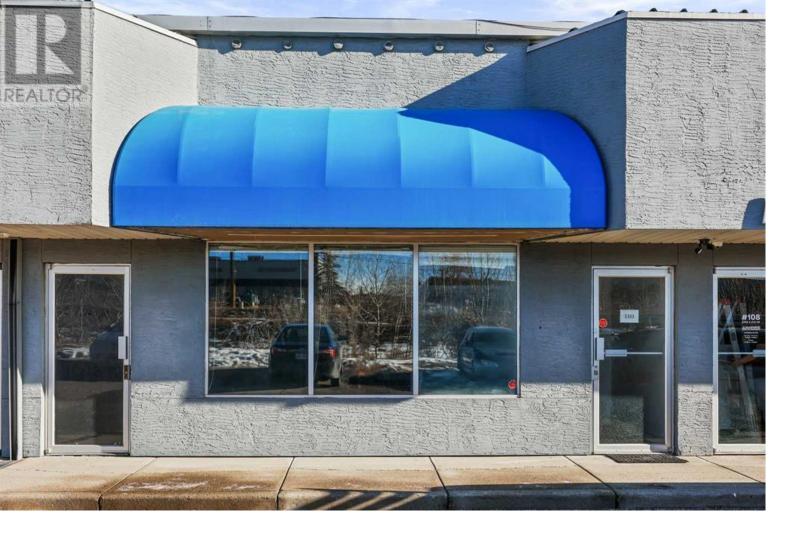

## 3208 8 Avenue Calgary Alberta

\$299.000

This versatile commercial unit, located near 16 Ave NE, 36 Street NE, and Memorial Drive, offers a practical and adaptable space that can accommodate a variety of business needs. The 1000 sqft main floor features 2 glass front entrances to the unit, a back area with a bathroom and storage, while the 301 sqft mezzanine area provides additional customizable space, perfect for storage, an office, meeting space, or more. Included are three assigned parking stalls along with additional parking for customers, which is a bonus in a busy area. The surrounding business park is home to a mix of companies and services, and you're close to big names such as Canadian Tire and Home Depot, not to mention the convenience of the nearby train station and mall. This space has great potential for someone looking to start or move their business to a central location with plenty of customer access. Whether you envision a high-end boutique, a bustling office space, or a niche service hub, the possibilities are endless. Start turning your business dreams into reality, and book a showing today! (id:6769)