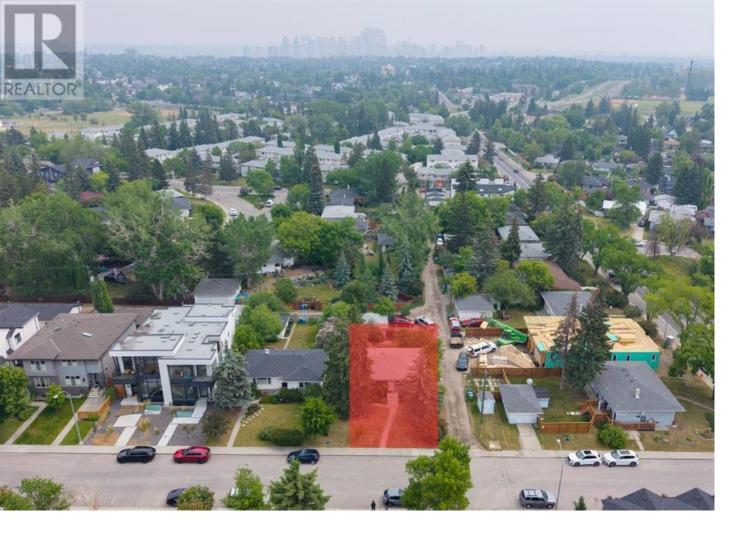

## 3234 Kinsale Road Calgary Alberta

\*\*SEE WHAT MAKES THIS PROPERTY TRULY UNIQUE. WATCH THE FULL CINEMATIC VIDEO NOW\*\* INVESTOR & BUILDER ALERT - 3234 KINSALE ROAD SW | OVERSIZED CORNER LOT IN KILLARNEYUnlock the full potential of this rare inner-city opportunity in one of Calgary's most established and in-demand redevelopment hubs. Situated on a quiet, tree-lined street in Killarney, this well-maintained single-family home sits on a premium 55' x 118' corner lot--a standout parcel perfect for your next high-value project. Zoned for low-density redevelopment and ideally suited for a luxury single-family home, side-by-side duplex, or a multifamily project with legal suites, this site checks all the boxes for strategic infill development. The corner lot configuration offers ideal site access and design flexibility--perfect for maximizing unit count, curb appeal, and return on investment. The existing 4-bedroom, 2-bathroom home is livable and rentable, giving you holding income while you plan your build. With mature trees, southwest backyard exposure, and easy access to transit, schools, Marda Loop, and downtown, this location is prime for long-term value. Whether you're looking to build a luxury custom home, a modern 4-plex with basement suites under CMHC's MLI Select program, or hold as a cash-flowing rental with future upside--this property offers a rare combination of lot size, location, and redevelopment versatility. (id:6769)