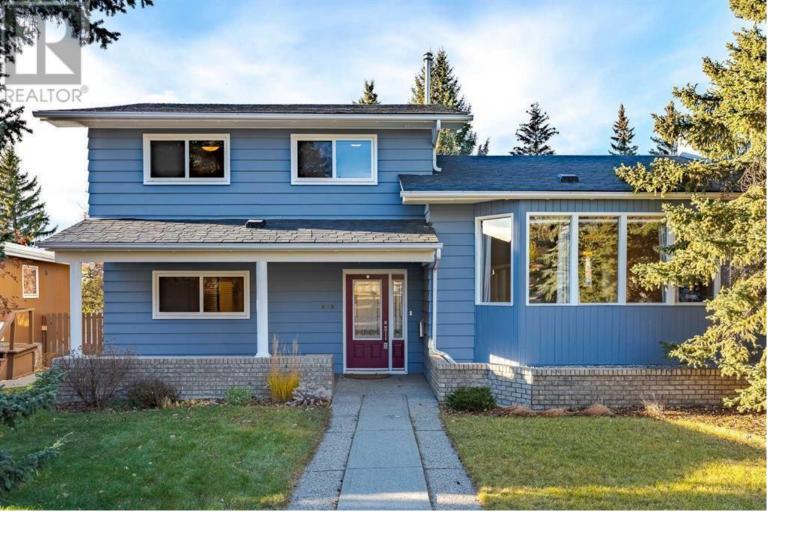

## 3235 Conrad Crescent Calgary Alberta \$974,900

CONRAD CRESCENT | QUIET STREET FACING CONRAD PARK | CORNER LOT | PERFECT FAMILY HOME | Welcome to 3235 Conrad Crescent in the desirable community of Charleswood! This is it - YOUR OPPORTUNITY to own one of the best pieces of real estate in the heart of the neighbourhood. This is a stunning 2-storey split style FAMILY HOME situated on a CORNER LOT facing CONRAD PARK that has been carefully maintained by the seller. The home features over 2600 sqft of total living space, across 4 bedrooms (3 up, 1 on the main) and 2.5 bathrooms. When you arrive, you'll be greeted by the front veranda facing the park, a quiet space to enjoy the morning coffee after a morning walk. Through the front entry, a generous mudroom leads to a bright and airy living room framed by the gas -starter -wood burning fireplace adjacent to the large 6-frame bay window facing Conrad Park. The dining room introduces you to the large backyard. Adjacent is the entry into the updated chef's kitchen, featuring stainless steel appliances (with a 6-burner gas stove with stainless steel hood fan), a butcher block kitchen island for all your kitchen prep. Down a few steps, you'll find another private living space with a bay window facing the backyard leading to the enormous deck (and backyard) and double attached garage entry. From the back entry, a full bathroom and bedroom / office leads your way back to the front entryway. Upstairs, you'll find 3 well-appointed bedrooms, a main bathroom, and primary ensuite and walk-in closet, with two rooms facing front of the home for those park views. In the back of the home, you'll find a double attached garage (with a huge storage shed) PLUS a RV parking area ! The basement features its own working area with a sink, a large mechanical room + laundry, and plenty of storage under the crawl space ! Lots of upgrades in the last few years including gas stove, Miele dish...