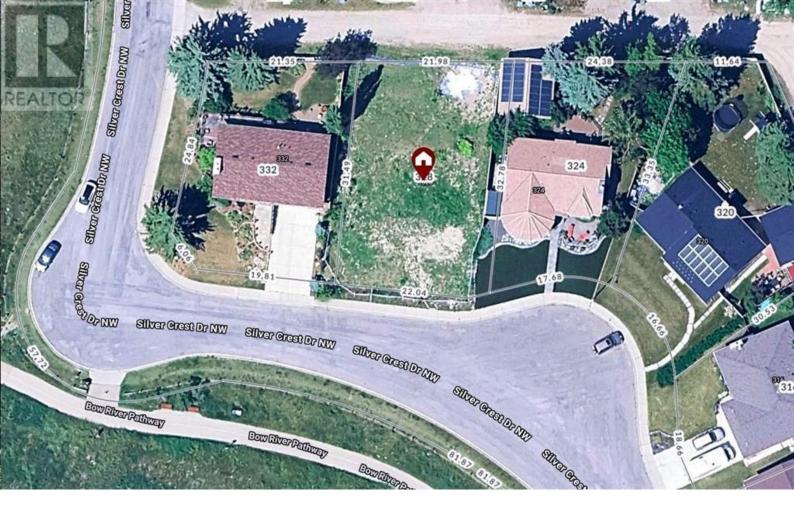

## 328 Silver Crest Drive Calgary Alberta

WHAT AN OPPORTUNITY! ... 72'(approx) Valley and Mountain View lot on the Ridge in Silver Springs. With a depth 108' (approx) this lot is ready to build your Dream Home! South facing and gently sloped this lot overlooks the Bow River valley with direct access to the City's multi use pathway system. Bowmont Natural Reserve, Baker, Bowness and Greenway parks are nearby. Silver Springs is a highly desired North West Community with activities and social programs for all ages. Amenities include schools, playgrounds, community garden, Botanical garden, outdoor swimming pool, skating rinks, sports fields, tennis/pickle ball courts, and many more. This location has quick easy access to shopping, C-train, Stony Trail ring road and to the Rocky Mountains. Rarely does a building lot such as this come available. (id:6769)