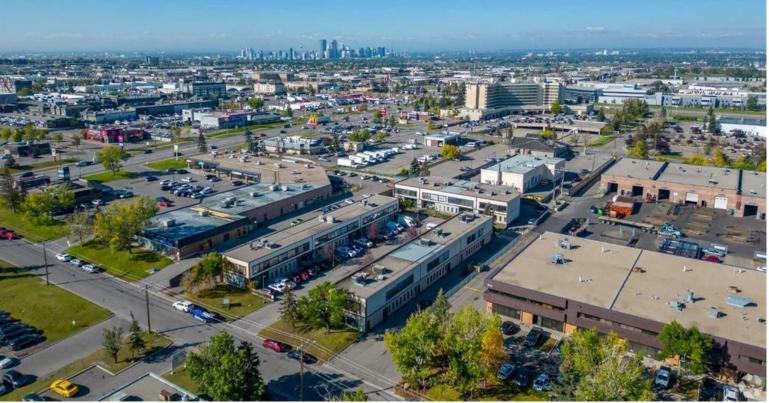

## 3359 27 Street Calgary Alberta

3359 - 27 Street NE - Parma Centre - Horizon - NE Calgary. Parma Centre is three multi-tenant office buildings on 1.5 Acres of land zoned I-G. Registered as 10 Condo Units with separate titles. The three 2-storey walk-up buildings are situated on a 181' x 360' lot, totalling 65,284 SF of land. The north building is 12,137 sq ft. The west building is 13,875 sq ft. South Building is ?11,043 sq ft. Totalling 37,055 sq ft over three buildings. There are over 70 parking stalls in the whole complex. Conveniently located in the 32 Ave & Barlow Trail NE retail industrial area. This prime location is close to the Airport, PLC Hospital, Rogers Campus, Sheraton Cavalier + tons of shops, restaurants, banks and other retail/office/industrial and warehouses. Rare investment and holding property or tremendous potential to renovate the condo units and sell individually. All ten units must be sold together as a package. Call for more info! (id:6769) Listing Presented By: