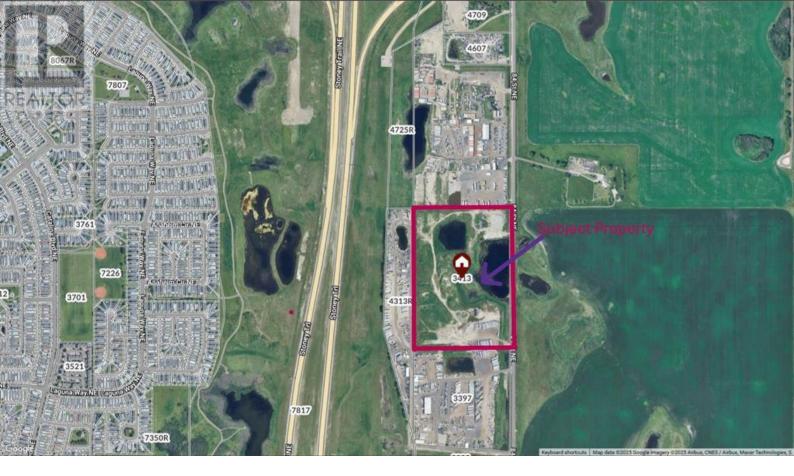

## 3413 84 Street Calgary Alberta

Unlock the potential of this exceptional 27.92-acre parcel of industrial land, ideally situated within the Calgary city limits. Whether you're looking to expand your business, invest in future development, or establish a strategic logistics hub, this property offers unmatched value and versatility. With Calgary's continued growth and industrial demand, this is a rare opportunity to secure a large land holding in a high-demand area. Suitable for a wide range of industrial uses including outside storage, trucking yard, logistics operations, and more. Just 4 minutes to Highway 1, 15 minutes to Calgary International Airport, and 20 minutes to Downtown Calgary. (id:6769)