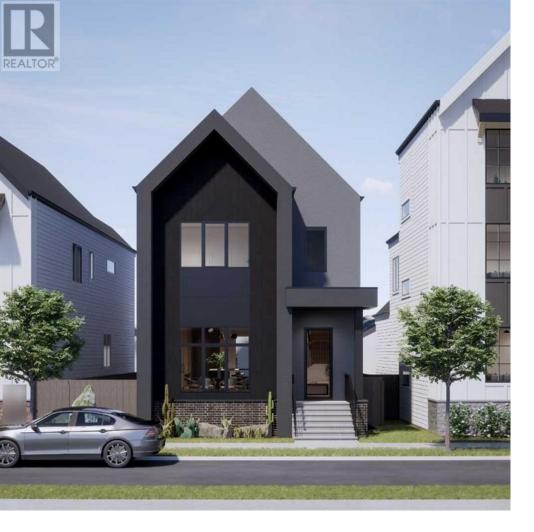

## 348 Normandy Drive Calgary Alberta

Welcome to your new home in the heart of Currie, Calgary! This home features approx. 2350sf above grade and approx. 3350sf in total including a spacious fully developed basement. The home features a generous detached double garage and fully landscaped front and backyard with quality low maintenance vinyl fencing. 4 generous bedrooms with 3.5 bathrooms in a functional open-plan layout offers flexible living that will suit a variety of different buyers. You will be greeted by 10ft high ceilings on the main level and 9ft high to all remaining floors, the heart of the home is a gorgeous minimalistic kitchen made for entertaining with designer panel-ready Fisher & Paykel appliance package dove-tail drawers and beautiful quartz countertops. Choose from a variety of upgrade options including Miele appliance package, waterfall countertops to island to name just a few. This home will commence construction soon with anticipated completion at the end of 2024. Photos are representative (id:6769)