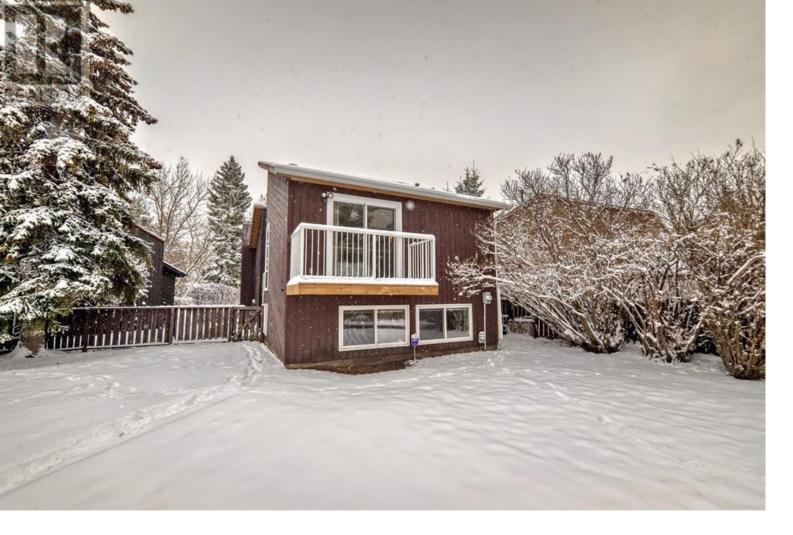

## 35 Templegreen Place Calgary Alberta

\$480,000

With just a little over 1,375 sq ft on three levels this amazing bright open floor plan on a massive pie shaped lot all located at the back of a quiet bay is a perfect family home. Easy walking distance to several schools, parks and transit. This home has a custom floor plan you'll fall in love with and there's no work to do. Just move in. You'll enjoy the family room off the kitchen with it's vaulted ceilings, stone fireplace and it's adjoining dining area that walks out on to a front porch which provides a great place to watch the kids play from. The kitchen also has vaulted ceilings and is bright and cheery. The upper level features a mater bedroom with it's own private deck over looking the huge yard, 3 pce ensuite and walkin closet. There is also a loft/computer area with private deck. On the third level there are two more family bedrooms and a four piece bathroom. The lower level adds additional space and is developed as a rec room, but could easily be made to be something else. Homes like this rarely show up and you can still be in before Christmas to enjoy it.. (id:6769)