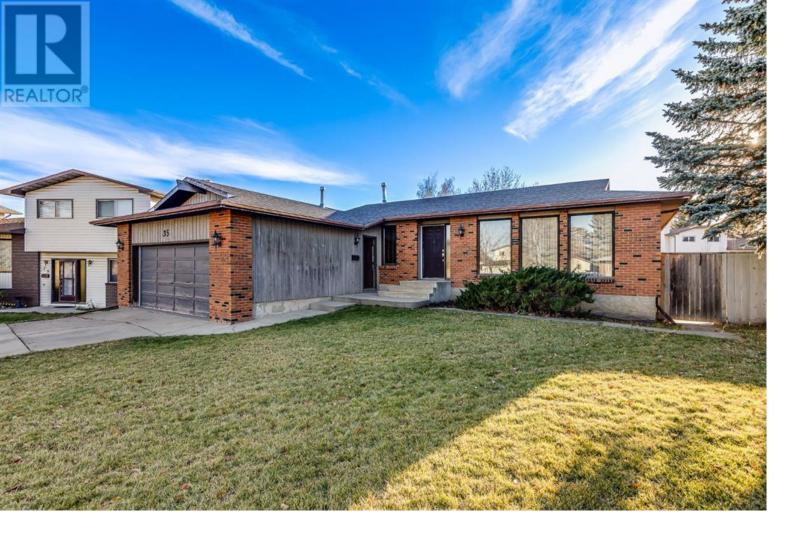

## 35 Templeridge Place Calgary Alberta

\$659.000

NOW AVAILABLE for the first time in Temple! Located in a cul-de-sac on one of the LARGEST LOTS in the community, this property offers so many opportunities! This BUNGALOW sits on a 9817 sq ft lot and features 1426 sq ft of living space with 3 bedrooms and 2 bathrooms. The floorplan is open and spacious with large bedrooms along with an open living and dining space. The lower level is undeveloped offering tons of potential to develop along with ample storage space. As you walk out the back you will find a massive pie yard that is very quiet and private. Walking distance to the community association, tennis courts, the Wingfield Golf Club, parks and 15 minutes to the airport this home has everything and more!! Come see for yourself as this home will not last long. - PLEASE NOTE - Interior photos will be uploaded once the home is empty after estate sale is complete (id:6769)