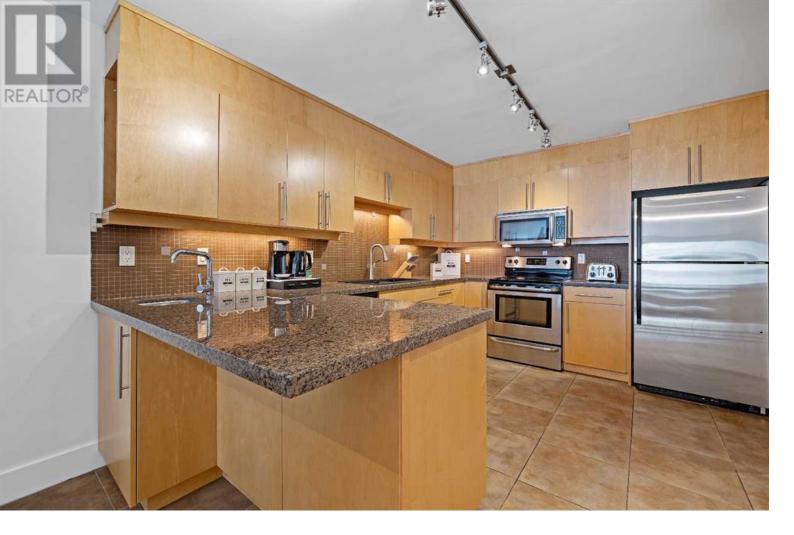

## 350 4 Avenue Calgary Alberta

\$549.900

Wow, beautiful multi-level, 1500+ sq ft CONDO with soaring vaulted ceilings in the living room and 2 fireplaces, located in the desirable and sought after neighborhood of CRESCENT HEIGHTS, only a few minutes drive or walking distance to downtown. The building offers owners a ROOF TOP PATIO to enjoy the stunning downtown views, secured UNDERGROUND PARKING with ample height for larger vehicles, and a storage unit. The 2 stunning wood burning FIREPLACES are finished with LIMESTONE (with gas starters); one in the primary bedroom and one in the 2nd level den; a living room that is very bright with stunning floor-to-ceiling windows that include built-in blinds; vaulted ceilings and a large, eat-in kitchen/dining room with hardwood flooring, cabinets that are custom-made, granite countertops, and all stainless steel appliances. There are two large bedrooms with newer windows and ample closet space. And, there are 3 bathrooms: 1-4 piece ensuite, 1-4 piece bathroom, and 1-2 piece bathroom on the 2nd level. The unit also offers 2 entrances, one from the lower level and one from the 2nd level, an office area, and a laundry area with a washer & dryer. This location offers, not only walking distance to downtown, but also convenient access to lots of shops and restaurants including the Blue Star Diner, Starbuck's, Diner Deluxe, Blush Lane, and so many more! Come take a look at this unique and stylish condo. No sign on property. (id:6769)