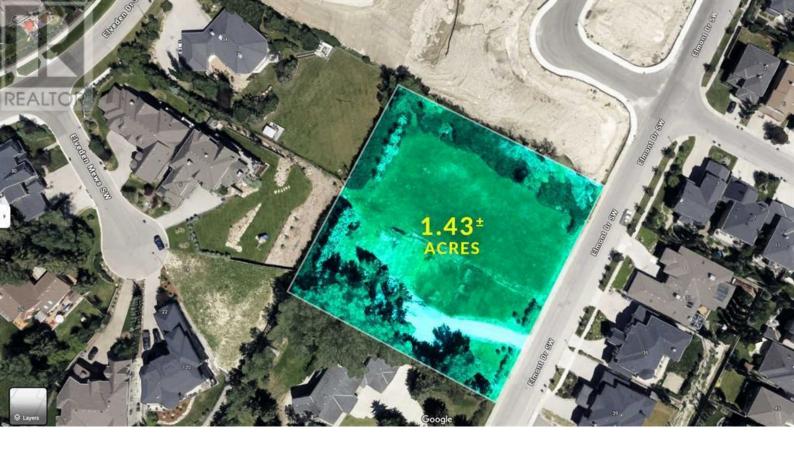

## 36 Elmont Drive Calgary Alberta

\$2,995,000

Calling all developers, builders and investors - this is your opportunity to purchase a prime parcel of land in coveted Springbank Hill. 1.46+- acres of land. The current owner has completed all necessary reports and due diligence, and this parcel is shovel ready for 8 prime single family estate lots or explore the possibility for increased density and bring your vision to life. Reports and further information available with an accepted offer. (id:6769)