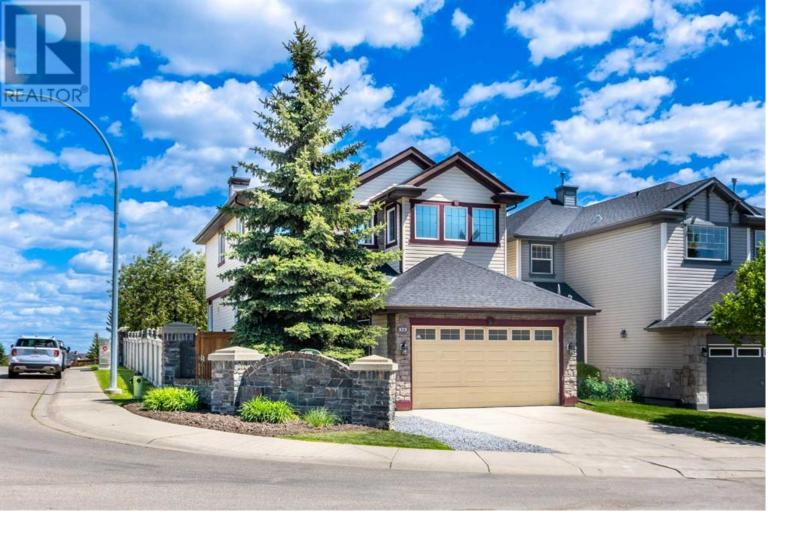

## 373 Kincora Drive Calgary Alberta

CORNER HOUSE FORMER JAYMAN SHOWHOME.OVER 3000 SQFT LIVING SPACE, CLOSER TO RAVINE MAIN FLOOR LIVING ROOM ANF FAMILY ROOM OPEN TO BELOW WITH LOTS OF RAILINGS AND WINDOWS .MAIN FLOOR LAUNDRY KITCHEN DINNING ROOM WITH STAINLESS STEEL APPLIANCES CORNER PANY WITH ISLAND.UPSTAIRS 3 SPACIOUS BEDROOMS 2 FULL BATHROOMS BONUS ROOM.ILLEGAL BASEMENT SUITE SEPRATE ENTRANCE 2 BEDROOMS KITCHEN LIVING ROOM AND FULL BATHROOM. EXTRA LARGE BACKYAD WITH CONCRETE PATIO .CLOSER TO ALL AMENTIES .CITY BUS AT THE DOOR STEP .WALKING DISTANCE TO RAVINE (id:6769)