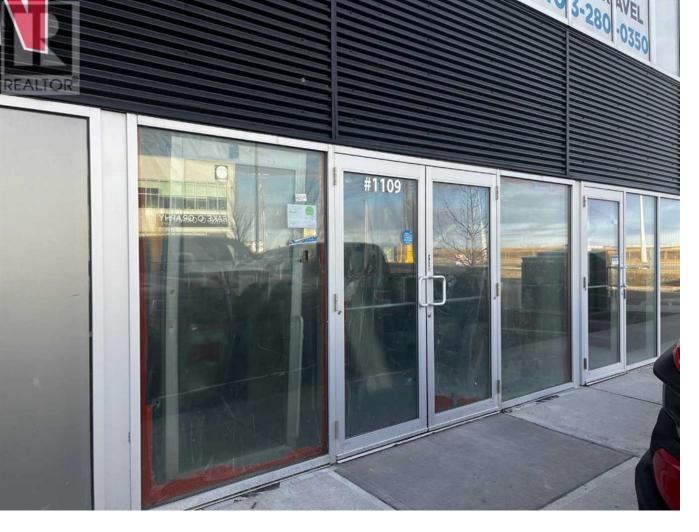

## 3730 108 Avenue Calgary Alberta \$529,000

Welcome to the Jacksonport Professional Center a 57000 + sqft retail development, this particular retail bay is to open up any of your retail shop like, grocery store, spa, barber shop clothing store or any kind of retail shop. this bay is 1383 sqft with excellent exposure, next to the Airport, 36th Street and 108 Ave. Lots of Traffic drive by every day. Very busy plaza and few successful business operations already in the complex. Any questions, please call your favorite Realtor. Lowest price for retail bay in the area ! (id:6769)