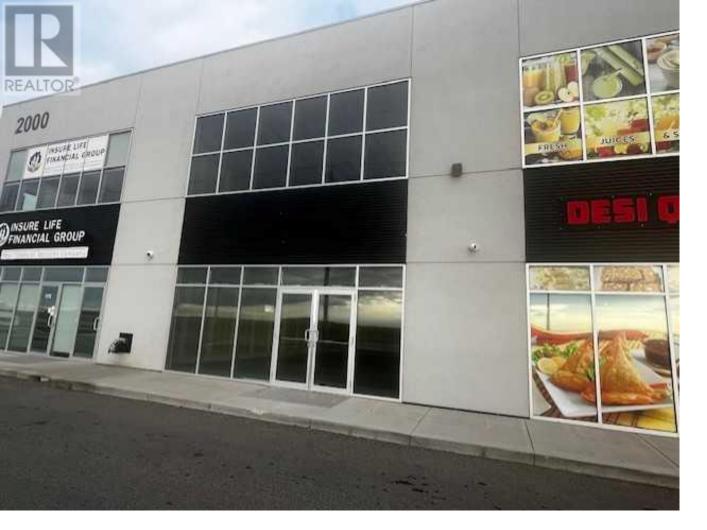

## 3730 108 Avenue Calgary Alberta

Welcome to the Jacksonport Professional Center, a prime retail development encompassing over 57,000 square feet, designed for high visibility and foot traffic. This exceptional 1606 square-foot retail bay offers an ideal location for a variety of businesses, including restaurants, grocery stores, spas, or any other retail ventures. Situated strategically near the airport and major thoroughfares such as 36th Street and 108 Avenue, this location benefits from a constant flow of traffic and excellent exposure. The bay boasts 22 feet of frontage, providing ample visibility and an inviting space for customers. Very nice rocky and Airport view, Pride of ownership. This busy plaza promises a high volume of exposure, ensuring steady traffic from both local and transient clientele. Visibly to the direct traffic making it a flexible opportunity for businesses looking to establish or expand in a high-demand area within Calgary's view of the Rockies and Airport. Don't miss this out !!! (id:6769)