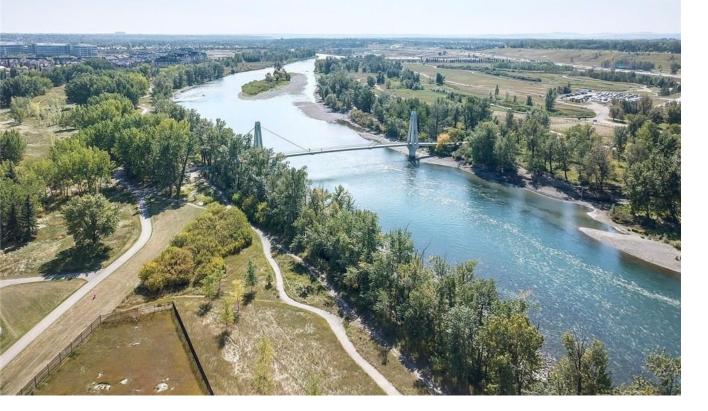

## 38 Riverview Landing Calgary Alberta \$750,000

Build your dream home on this 6,674 sqft lot backing onto the Bow River! This 65' x 100' pie-shaped lot is located in a quiet cul-du-sac in Calgary's vibrant community of Riverbend. This partially gated enclave of 12 exclusive, over-sized luxury lots are surrounded by lush native vegetation and is a stones throw to the Bow River. Riverview Landing is the perfect balance of nature, privacy and luxury. Carburn Park is steps away and hosts 2 of the City's largest ponds that offer fishing, canoeing and skating. The thoughtfully designed Bow River Pathway allows for cycling or walking, and leads to pedestrian bridge. Walking distance to Sue Higgins Off-Leash area, Riverbend Dog Park and Riverbend Park. Under 20 minutes to Downtown, Riverbend Elementary nearby plus all necessary amenities. ALL 12 LOTS FOR PURCHASE. Vendor Take back financing available for eligible buyers on single or multiple lots, 0-1% for the first two years. Preview Site Today, Unit 9. Zoning only permits single family dwelling. (id:6769)