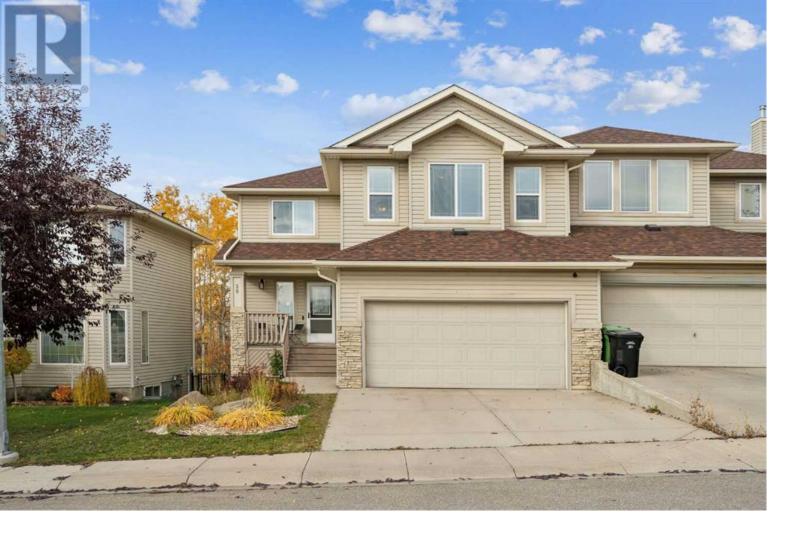

## 39 Rockledge Terrace Calgary Alberta

\$659.000

VIEWS for days! FULLY Developed executive attached 2 storey, backing on to environmental reserve, that is a year-round home to some very amazing wildlife and spectacular mountain views! Main floor open concept with ceramic tile flooring and complimentary tile backsplash. Large entertainment island with raised breakfast bar, natural maple cabinerty, and stainless steel appliance package Absolutely breathtaking view from rear deck! Three bedrooms up, including a large primary with spacious walk-in closet, and ensuite with large soaker tub and stand alone shower. The upper floor is complete with a large bonus room- divided into a fitness corner and a media space. Developed walk-out basement with large 4th bedroom, and 3-piece ensuite. Spacious family/games room walks tout o to exposed aggregate patio, private backyard, and larger than life environmental reserve. Roof was replaced in 2020. Shows 10/10! NO CONDO FEES! Fantastic Homeowners Association with private access to splash park, tennis courts, lake & boat rentals and community centre. Open House Saturday October 19, 1;00 - 3;00 PM AND Sunday, October 20 NOON - 2:00 pm. (id:6769)