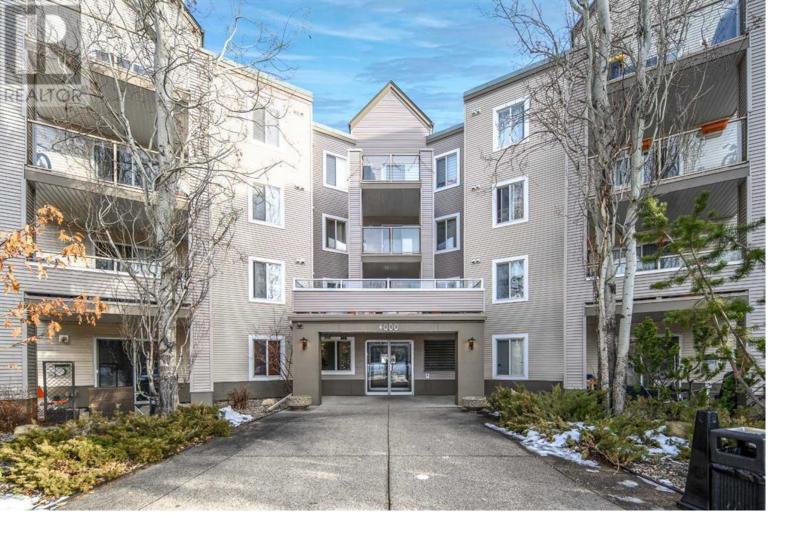

## 4000 Somervale Court Calgary Alberta

\$284,900

Welcome to this exquisite TOP-floor 2-bedroom, 2-bathroom condo, nestled in the heart of Somerset. Located on the TOP floor of the building, this gorgeous two bed and two bathroom is extremely Quiet and private. The Two spacious bedrooms and Two full bathrooms are well positioned on each side of the massive cozy living room for additional privacy. The excellent-sized master has a walk-through closet, ensuite bathroom. The second bedroom is great for guests or your home office. Bright and open concept floor plan that offers a comfortable dining area, cozy living room with a patio door leading to a south facing balcony for your summer enjoyment with a view of a beautiful pond. Spacious kitchen with a large island and raised breakfast bar and plenty of cabinet and counter space. The master bedroom has a walk-in closet and a 4-piece en-suite. In-suite laundry room has ample storage space. Notably, ALL utilities (heat/water/sewer/electricity/parking) are included in the condo fees. This spacious top floor unit is right next to Shawnessy YMCA, Calgary Public Library, Somerset-Bridlewood LRT station, the Community Garden, parks, pathways, endless retail, shopping & dining options, and schools. This turn-key gem is move-in ready, offering modern luxury and unbeatable convenience. The building is pet friendly. (id:6769)