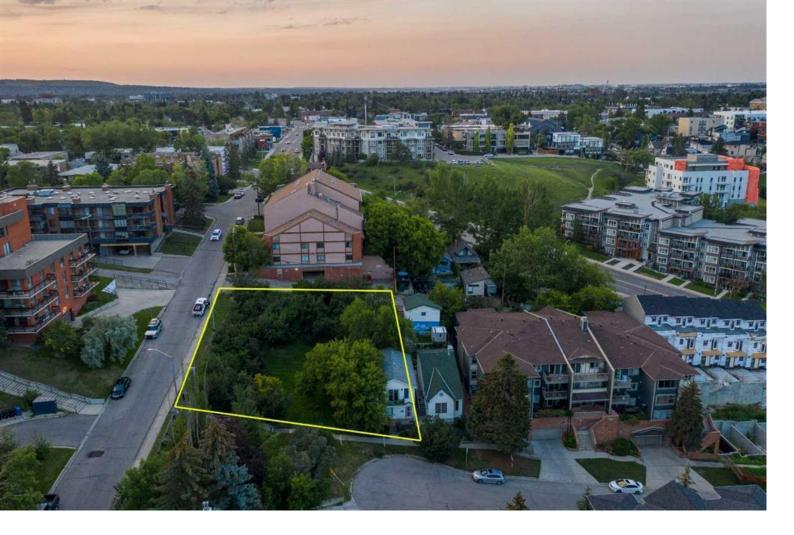

## 408 3 Avenue Calgary Alberta

\$1,529,900

Introducing an exceptional development land opportunity, nestled in the highly sought-after Crescent Heights neighborhood and adjacent to the trendy Bridgeland area. This prime piece of land measures a total of 100 ft x 120 ft and is zoned M-C2, offering tremendous potential for development. With a Floor Area Ratio (FAR) of 2.5 and no density limit, this property presents an ideal canvas for constructing an apartment or condo building. The assembly comprises three lots with separate titles, consisting of one 50 ft lot and two 25 ft lots. This configuration allows for flexibility in design and layout. The location offers convenient access with a man-door entrance off 3rd St NE and a parkade entrance accessible from the southeast corner of the lot on 3rd Ave. Notably, the ground-level views of the city are nothing short of phenomenal. Theres a vacant 50 ft lot, a vacant 25 ft lot, and an infill property that is currently rented for \$1,900 per month. The addresses for the lots (must be sold together) are 404, 406, and 408 3 Ave NE, respectively. This arrangement provides both immediate income and flexibility for development. Situated in an incredible inner-city location, this property offers the convenience of being within walking distance to the picturesque river pathways, the vibrant Downtown Core, the thriving East Village, and a wide range of desirable amenities. Whether you seek recreational activities, cultural attractions, or dining and shopping options, everything is within reach. The seller is flexible on possession, allowing for a smooth transition for potential buyers. Don't miss this remarkable opportunity to acquire a prime development land in Crescent Heights, offering unlimited potential and an enviable location. Act now and make your mark in this vibrant and desirable community. (id:6769)